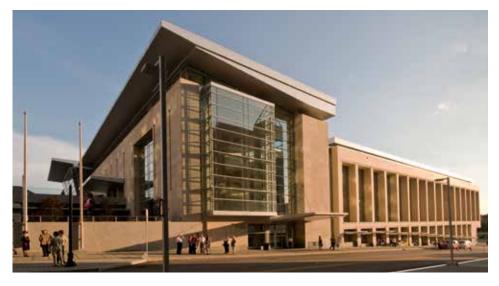

## **About Argos Cements for Masonry**

What you get from Argos Cements for Masonry is durable, lasting color to enhance your masonry projects. As masonry leaders, we have been serving the southeast with high quality products for over 25 years.

#### A Sample of What Argos Has to Offer

In order to make precise color selections easier, an extensive choice is offered. Joint-size color sticks are available. If a new custom color is required, a sample stick in the new color will be provided. Brick sample panels mounted on boards can also be sent to the Argos Color Lab for color matching.