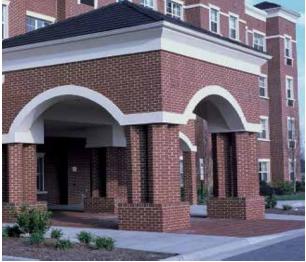

## **About Argos Cements for Masonry**

What you get from Argos Cements for Masonry is durable, lasting color to enhance your masonry projects. As masonry leaders, we have been serving the southeast with high quality products for over 25 years.

#### A Sample of What Argos Has to Offer

In order to make precise color selections easier, an extensive choice is offered. Joint-size color sticks are available. If a new custom color is required, a sample stick in the new color will be provided. Brick sample panels mounted on boards can also be sent to the Argos Color Lab for color matching.