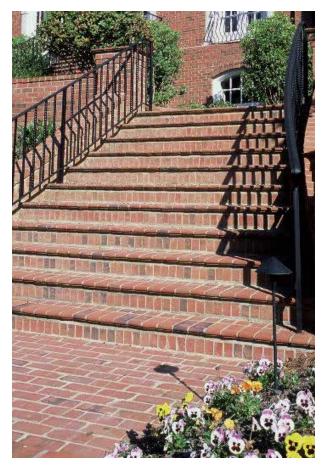

## **About Argos Cements for Masonry**

What you get from Argos Cements for Masonry is durable, lasting color to enhance your masonry projects. As masonry leaders, we have been serving the southeast with high quality products for over 25 years.

#### A Sample of What Argos Has to Offer

In order to make precise color selections easier, an extensive choice is offered. Joint-size color sticks are available. If a new custom color is required, a sample stick in the new color will be provided. Brick sample panels mounted on boards can also be sent to the Argos Color Lab for color matching.