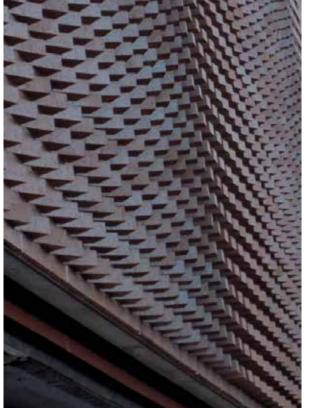

#### A Sample of What Argos Has to Offer

In order to make precise color selections easier, an extensive choice is offered. Joint-size color sticks are available. If a new custom color is required, a sample stick in the new color will be provided. Brick sample panels mounted on boards can also be sent to the Argos Color Lab for color matching.