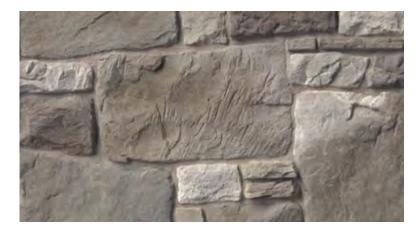

Turin

Dorato

Grigio

Our Old World is replicated from original hand chiseled foundation stones salvaged from a local 19th century structure. Old World stone, in its striking colors and numerous oversized pieces, has a majestic appearance. This stone ranges in size from 1" to 18" in height and 4" to 23" in length.