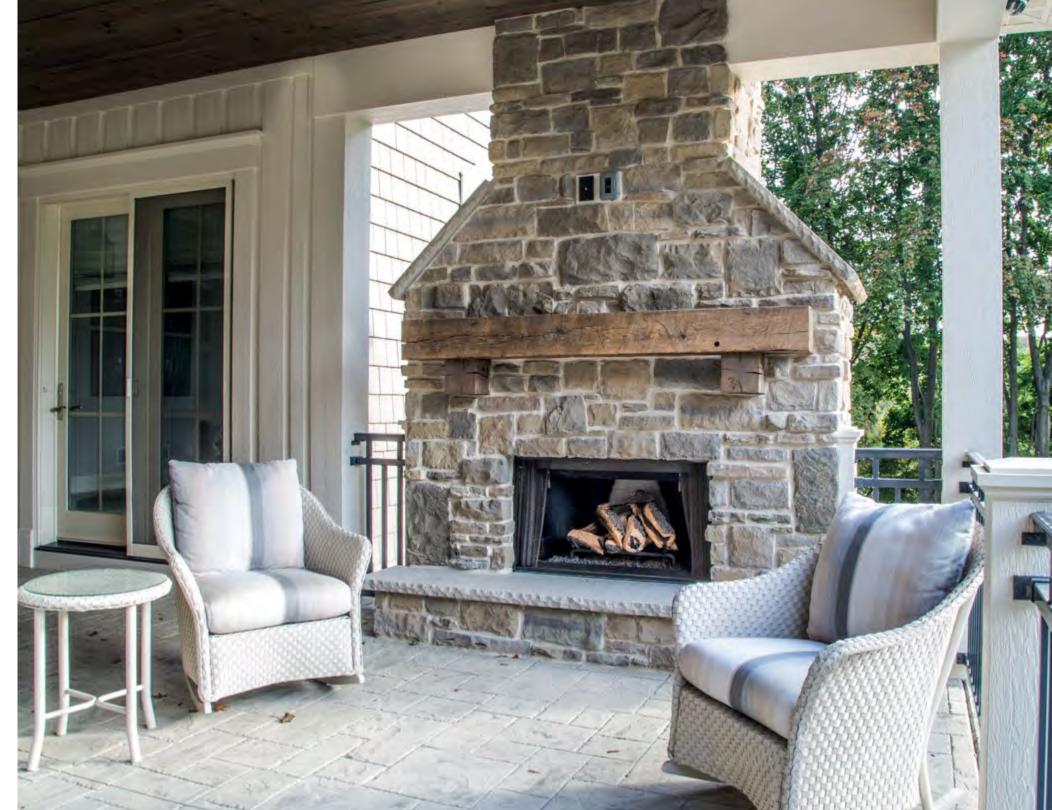

Matera

Murano

Turin

CASA DI SASSI'S Country Rubble consists of irregularly shaped stones. These irregularly shaped stones are designed to fit well and create a rugged appearance. Each stone was hand picked for both size and depth of texture to give a truly unique appearance.