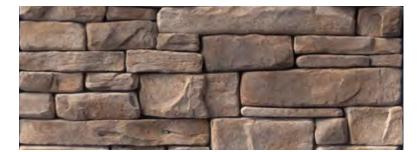

Left: Matera Country Rubble Top: Matera Country Rubble

EZ LEDGE

Bergamo

Cremona

Niveo

Gola

Matera

CASA DI SASSI'S EZ Ledge is a unique ledgestone that comes in easy to install heights (2", 4", 6") and lengths (6", 12", 18"). This profile creates symmetrical lines and has face cleft that is found in both eastern and western natural stones to create a stunning appearance.

Left: Cremona EZ Ledge

VOLTERRA

Niveo

Terracina

Turin

CASA DI SASSI'S Volterra has a historically classic appearance and consists of stones hewed in rectangular shapes with unique textures and ruggedness. The stone heights enable ease of installation and coursing.