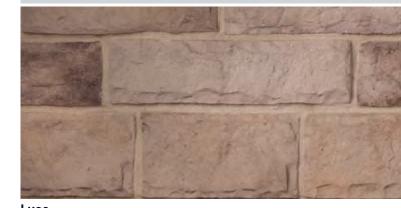

Left: Matera Kwik Stack Top: Carbone Kwik Stack

Gola

Legno

Monte

LIMESTONE/GRANITE/BRICK/BARNSTONE

Imperia

Salern

Luce