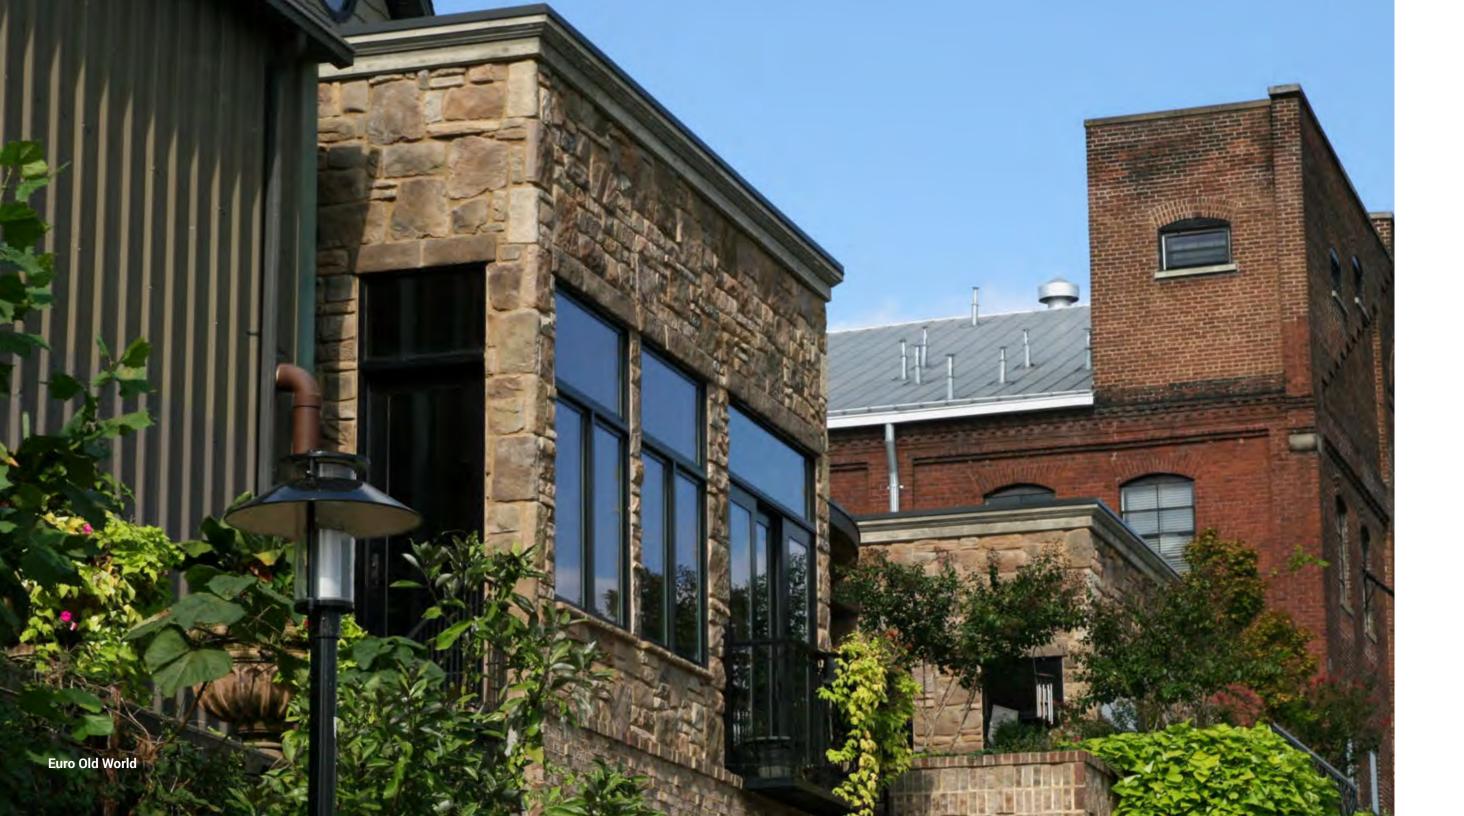

Left: Matera Country Rubble Top: Matera Country Rubble

EZ LEDGE

Bergamo

Cremona

Niveo

Gola

Matera

CASA DI SASSI'S EZ Ledge is a unique ledgestone that comes in easy to install heights (2", 4", 6") and lengths (6", 12", 18"). This profile creates symmetrical lines and has face cleft that is found in both eastern and western natural stones to create a stunning appearance.

Left: Cremona EZ Ledge

VOLTERRA

Niveo

Terracina

Turin

CASA DI SASSI'S Volterra has a historically classic appearance and consists of stones hewed in rectangular shapes with unique textures and ruggedness. The stone heights enable ease of installation and coursing.