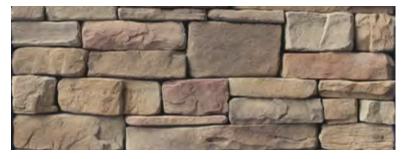

These exclusive blends create a natural feel with significant size variations. With rough textures and dimensions, Blends add an authentic warm ambiance to any project.

Left: Bolzano Blend

COUNTRY RUBBLE

Matera

Murano

Turin

CASA DI SASSI'S Country Rubble consists of irregularly shaped stones. These irregularly shaped stones are designed to fit well and create a rugged appearance. Each stone was hand picked for both size and depth of texture to give a truly unique appearance.