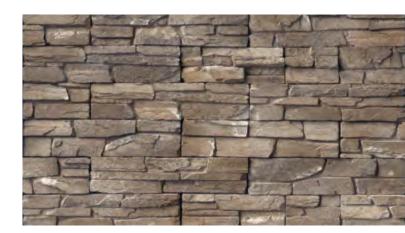

Left: Matera Country Rubble Top: Matera Country Rubble

EZ LEDGE

Bergamo

Cremona

Niveo

Gola

Matera

CASA DI SASSI'S EZ Ledge is a unique ledgestone that comes in easy to install heights (2", 4", 6") and lengths (6", 12", 18"). This profile creates symmetrical lines and has face cleft that is found in both eastern and western natural stones to create a stunning appearance.