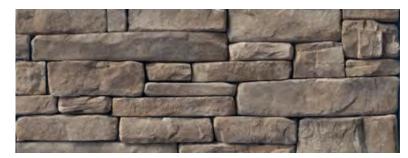

Left: Matera Country Rubble Center: Matera Country Rubble

Left: Euro Old World Top: Gola Ledgestone

Top: Bianco Blend Right: Bolzano Blend

Bella

Cremona

Matera

Easily installed, our unique 1" to 6" in height and 6" to 18" in length pieces stack neatly together creating a uniformed appearance.

Left: Monte Ledgestone

Carbone

Gola

Monte

Murano

OLD WORLD

Rella

Euro