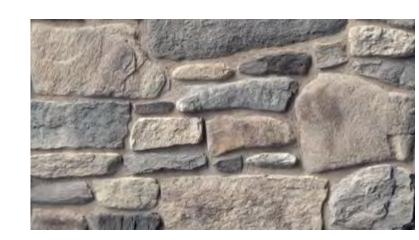

Matera

Murano

Turin

CASA DI SASSI'S Country Rubble consists of irregularly shaped stones. These irregularly shaped stones are designed to fit well and create a rugged appearance. Each stone was hand picked for both size and depth of texture to give a truly unique appearance.