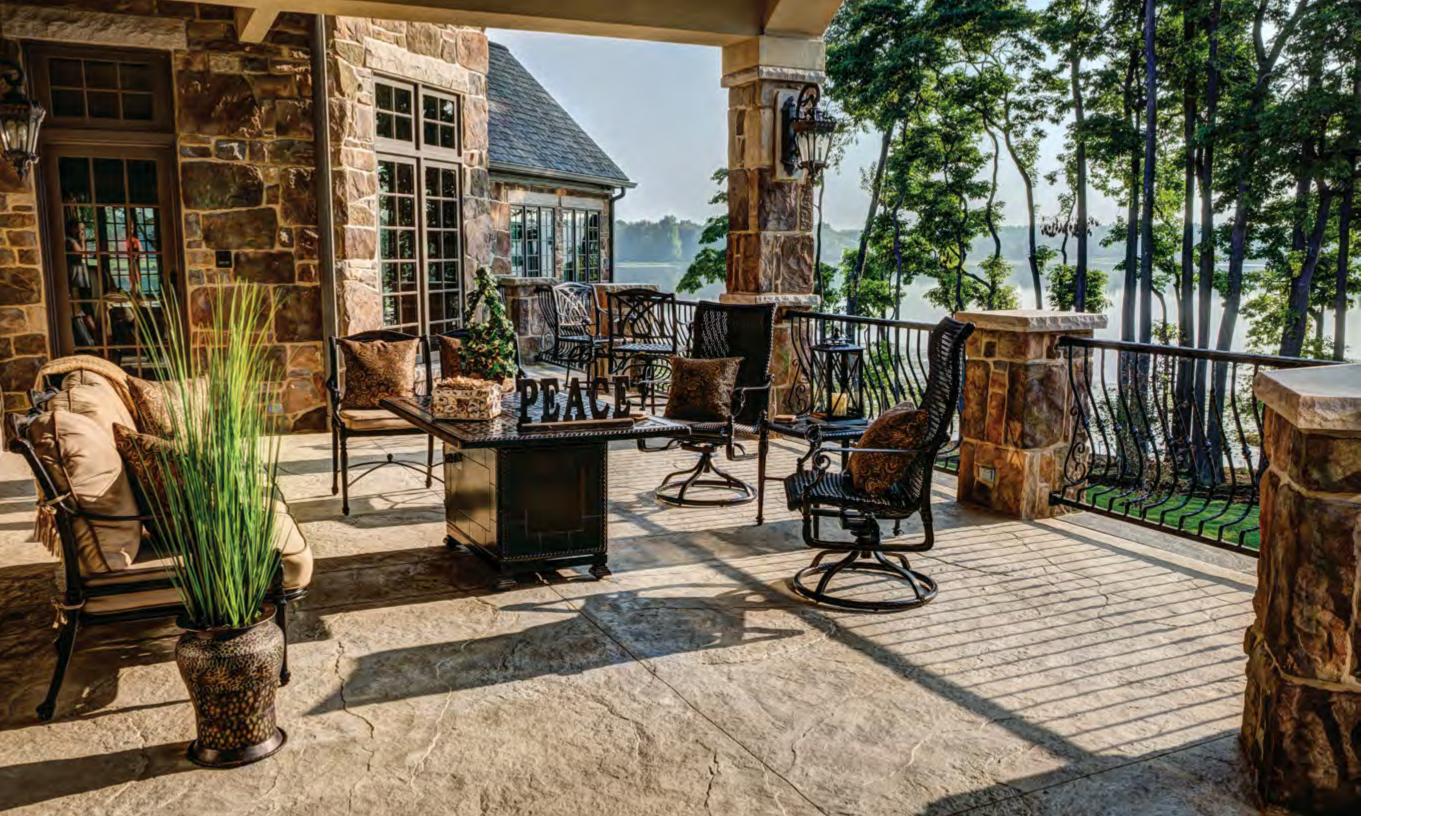

# Contents

| _   |      |       | - N    | w.   |     |
|-----|------|-------|--------|------|-----|
| Ins | nira | ation | (fal   | lerv | - 4 |
|     |      |       | O'CLI. |      |     |

| Profiles       |    |
|----------------|----|
| Ledgestone     | 28 |
| Old World      | 30 |
| Blends         | 32 |
| Country Rubble | 34 |
| EZ Ledge       | 36 |
| Volterra       | 38 |
| Kwik Stack     | 40 |
| Fieldstone     | 42 |
| Limestone      | 44 |
| Granite        | 44 |
| Brick          | 44 |
| Barnstone      | 44 |
|                |    |
| Accessories    | 46 |



















Left: Matera Country Rubble Center: Matera Country Rubble























Left: Euro Old World Top: Gola Ledgestone











Top: Bianco Blend Right: Bolzano Blend









Bella



Cremona



Matera

Easily installed, our unique 1" to 6" in height and 6" to 18" in length pieces stack neatly together creating a uniformed appearance.

Left: Monte Ledgestone



Carbone



Gola



Monte



Murano





OLD WORLD



Rella



Euro



Turin



Dorato



Grigio

Our Old World is replicated from original hand chiseled foundation stones salvaged from a local 19th century structure. Old World stone, in its striking colors and numerous oversized pieces, has a majestic appearance. This stone ranges in size from 1" to 18" in height and 4" to 23" in length.

Left: Grigio Old World





BLENDS



Bella



Bolzano



Terracina



Bianco



Cremona

Blends are a unique comb