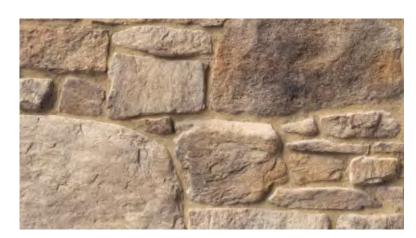

Matera

Murano

Turin

CASA DI SASSI'S Country Rubble consists of irregularly shaped stones. These irregularly shaped stones are designed to fit well and create a rugged appearance. Each stone was hand picked for both size and depth of texture to give a truly unique appearance.