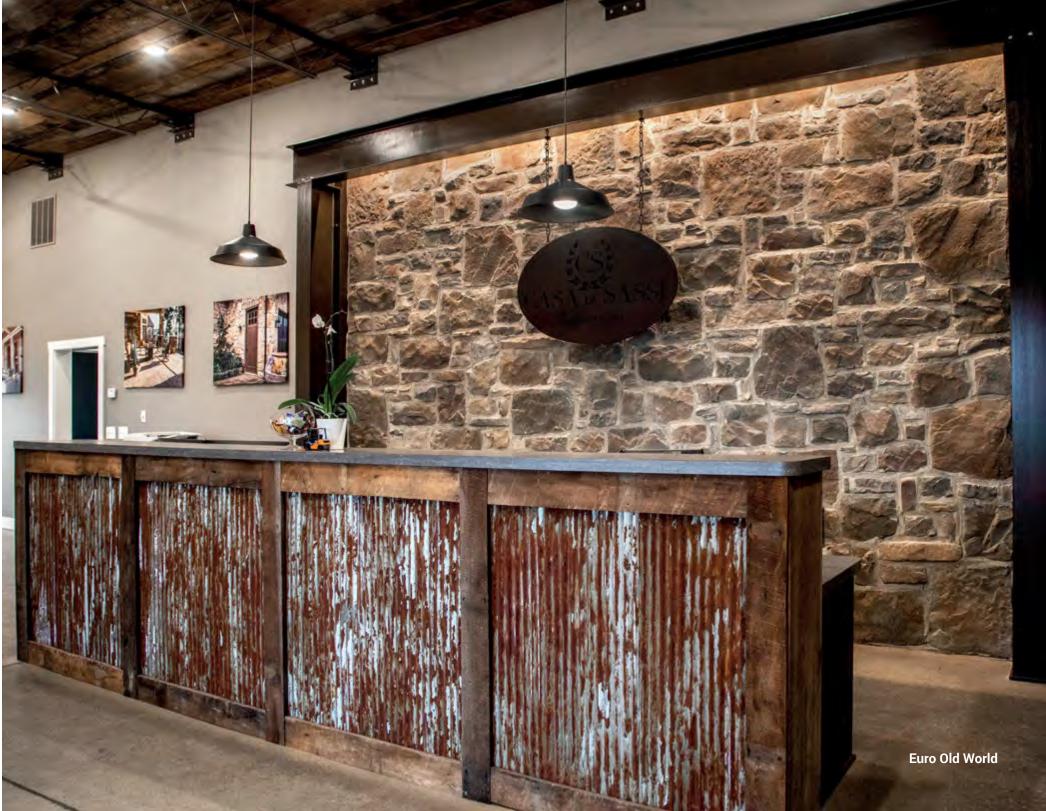

Turin

Dorato

Grigio

Our Old World is replicated from original hand chiseled foundation stones salvaged from a local 19th century structure. Old World stone, in its striking colors and numerous oversized pieces, has a majestic appearance. This stone ranges in size from 1" to 18" in height and 4" to 23" in length.