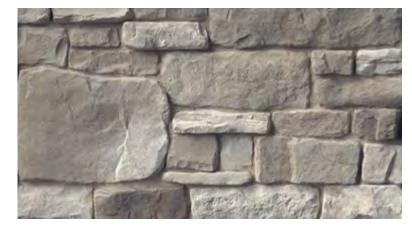

Left: Matera Country Rubble Center: Matera Country Rubble

Left: Euro Old World Top: Gola Ledgestone

Top: Bianco Blend Right: Bolzano Blend

Bella

Cremona

Matera

Easily installed, our unique 1" to 6" in height and 6" to 18" in length pieces stack neatly together creating a uniformed appearance.