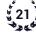

Turin

Dorato

Grigio

Our Old World is replicated from original hand chiseled foundation stones salvaged from a local 19th century structure. Old World stone, in its striking colors and numerous oversized pieces, has a majestic appearance. This stone ranges in size from 1" to 18" in height and 4" to 23" in length.