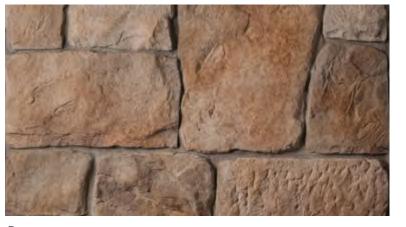

Left: Matera Country Rubble Center: Matera Country Rubble

Left: Euro Old World Top: Gola Ledgestone

Top: Bianco Blend Right: Bolzano Blend

Bella

Cremona

Matera

Easily installed, our unique 1" to 6" in height and 6" to 18" in length pieces stack neatly together creating a uniformed appearance.