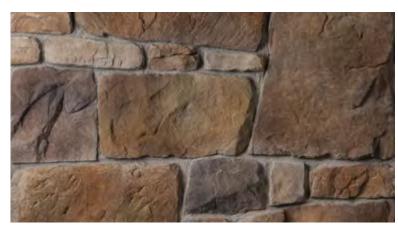

Turin

Dorato

Grigio

Our Old World is replicated from original hand chiseled foundation stones salvaged from a local 19th century structure. Old World stone, in its striking colors and numerous oversized pieces, has a majestic appearance. This stone ranges in size from 1" to 18" in height and 4" to 23" in length.