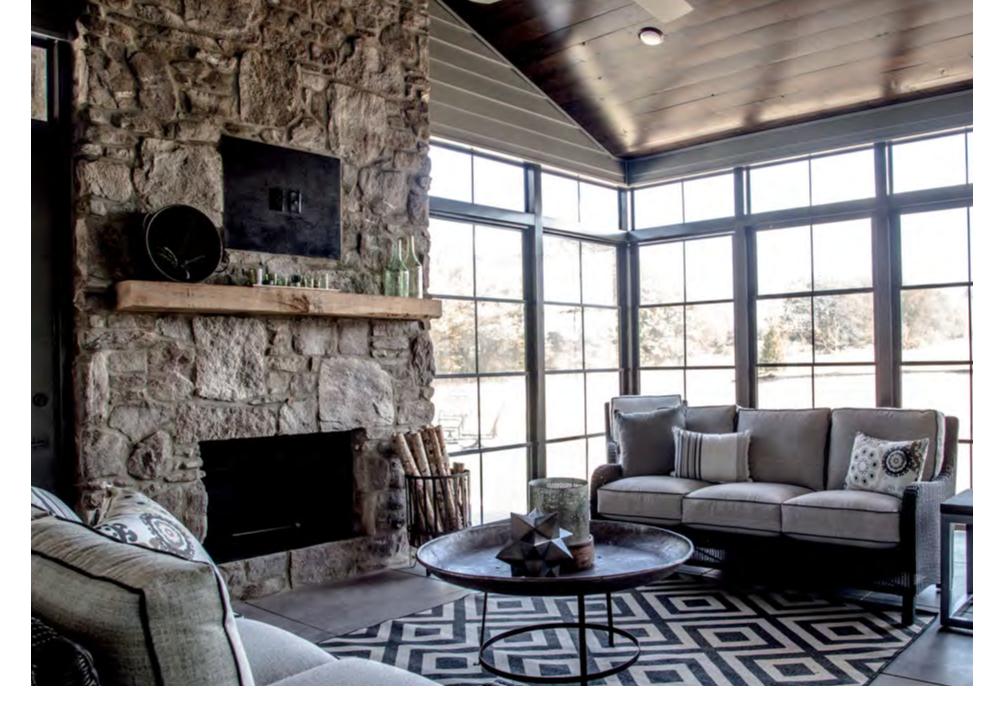

# Contents

| _   |      |       | - N    | w.   |     |
|-----|------|-------|--------|------|-----|
| Ins | nira | ation | (fal   | lerv | - 4 |
|     |      |       | O'CLI. |      |     |

| Profiles       |    |
|----------------|----|
| Ledgestone     | 28 |
| Old World      | 30 |
| Blends         | 32 |
| Country Rubble | 34 |
| EZ Ledge       | 36 |
| Volterra       | 38 |
| Kwik Stack     | 40 |
| Fieldstone     | 42 |
| Limestone      | 44 |
| Granite        | 44 |
| Brick          | 44 |
| Barnstone      | 44 |
|                |    |
| Accessories    | 46 |