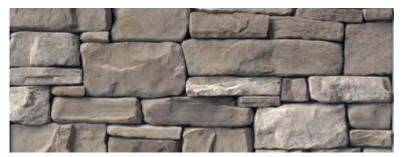

Left: Matera Country Rubble Center: Matera Country Rubble

Left: Euro Old World Top: Gola Ledgestone

Top: Bianco Blend Right: Bolzano Blend

Bella

Cremona

Matera

Easily installed, our unique 1" to 6" in height and 6" to 18" in length pieces stack neatly together creating a uniformed appearance.

Left: Monte Ledgestone

Carbone

Gola

Monte

Murano

OLD WORLD

Rella

Euro