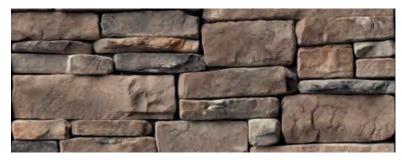

Left: Monte Ledgestone

Carbone

Gola

Monte

Murano

OLD WORLD

Rella

Euro

Turin

Dorato

Grigio

Our Old World is replicated from original hand chiseled foundation stones salvaged from a local 19th century structure. Old World stone, in its striking colors and numerous oversized pieces, has a majestic appearance. This stone ranges in size from 1" to 18" in height and 4" to 23" in length.