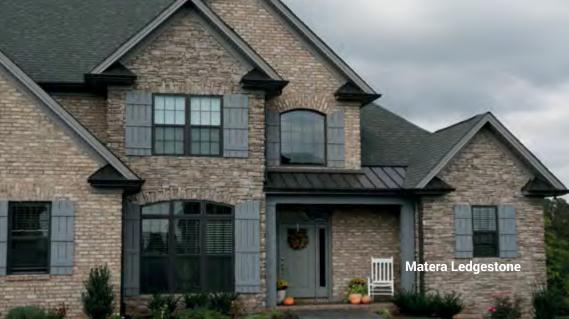

Left: Matera Country Rubble Center: Matera Country Rubble

Left: Euro Old World Top: Gola Ledgestone

Top: Bianco Blend Right: Bolzano Blend

Bella

Cremona

Matera

Easily installed, our unique 1" to 6" in height and 6" to 18" in length pieces stack neatly together creating a uniformed appearance.