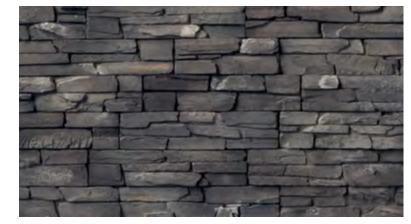

Left: Turin Volterra Top: Niveo Volterra

KWIK STACK

Carbone

Matera

CASA DI SASSI'S Kwik Stack is a modular shaped panel stone, and it comes in 4" heights and random lengths. Each piece is made of many smaller stones hand picked to create natural edges and a dry-stack look.