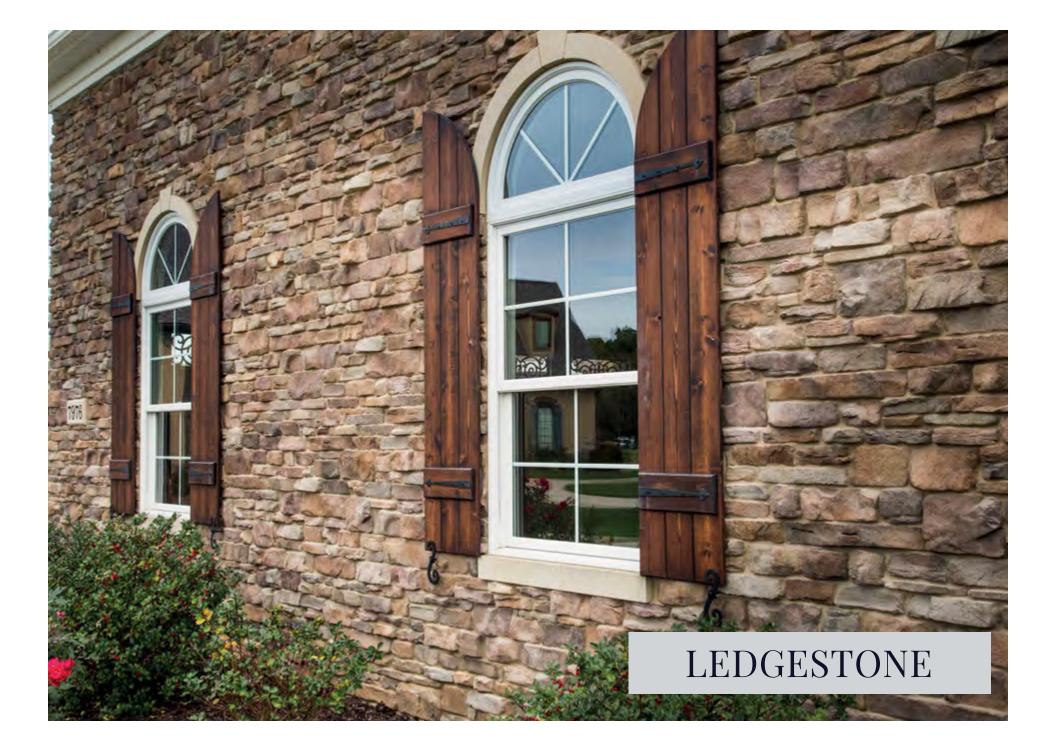

Left: Matera Country Rubble Center: Matera Country Rubble

Left: Euro Old World Top: Gola Ledgestone

Top: Bianco Blend Right: Bolzano Blend

Bella

Cremona

Matera

Easily installed, our unique 1" to 6" in height and 6" to 18" in length pieces stack neatly together creating a uniformed appearance.

Left: Monte Ledgestone

Carbone

Gola

Monte

Murano

OLD WORLD

Rella

Euro