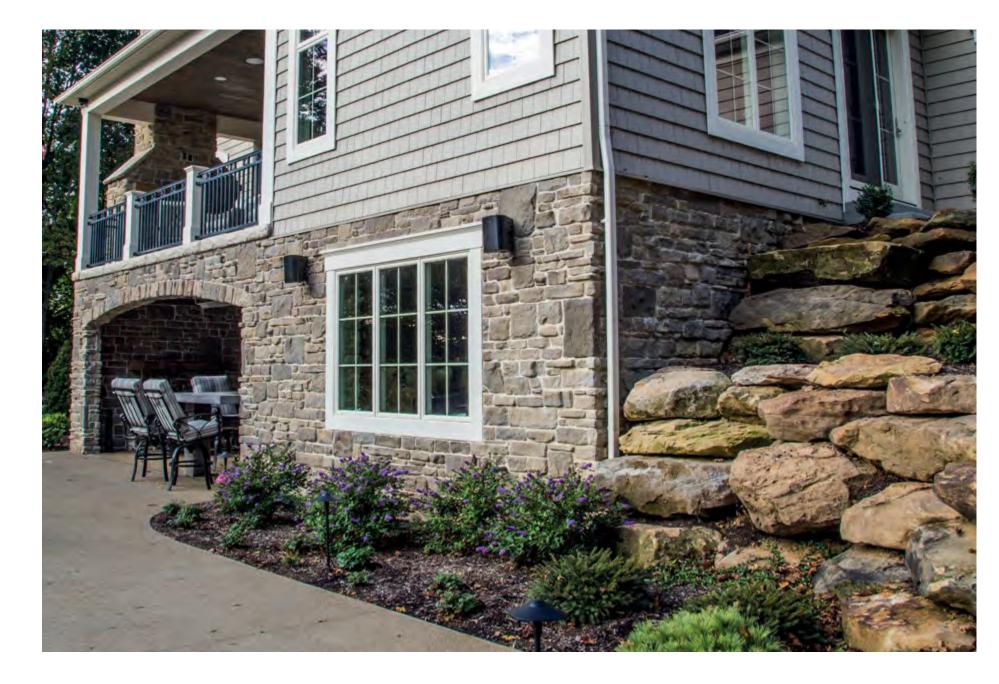

Left: Matera Country Rubble Center: Matera Country Rubble























Left: Euro Old World Top: Gola Ledgestone











Top: Bianco Blend Right: Bolzano Blend









Bella



Cremona



Matera

Easily installed, our unique 1" to 6" in height and 6" to 18" in length pieces stack neatly together creating a uniformed appearance.

Left: Monte Ledgestone



Carbone



Gola



Monte



Murano





OLD WORLD



Rella



Euro



Turin



Dorato



Grigio

Our Old World is replicated from original hand chiseled foundation stones salvaged from a local 19th century structure. Old World stone, in its striking colors and numerous oversized pieces, has a majestic appearance. This stone ranges in size from 1" to 18" in height and 4" to 23" in length.

Left: Grigio Old World





BLENDS



Bella



Bolzano



Terracina



Bianco



Cremona

Blends are a unique combination of a variety of stones.

These exclusive blends create a natural feel with significant size variations. With rough textures and dimensions, Blends add an authentic warm ambiance to any project.

Left: Bolzano Blend





COUNTRY RUBBLE



Matera



Murano



Turin



CASA DI SASSI'S Country Rubble consists of irregularly shaped stones. These irregularly shaped stones are designed to fit well and create a rugged appearance. Each stone was hand picked for both size and depth of texture to give a truly unique appearance.

Left: Matera Country Rubble Top: Matera Country Rubble





EZ LEDGE



Bergamo



Cremona



Niveo



Gola



Matera

CASA DI SASSI'S EZ Ledge is a unique ledgestone that comes in