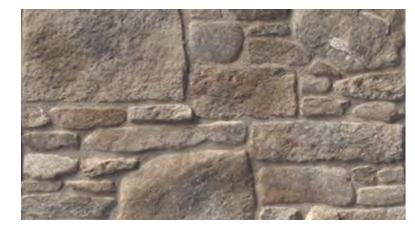

Turin

Dorato

Grigio

Our Old World is replicated from original hand chiseled foundation stones salvaged from a local 19th century structure. Old World stone, in its striking colors and numerous oversized pieces, has a majestic appearance. This stone ranges in size from 1" to 18" in height and 4" to 23" in length.