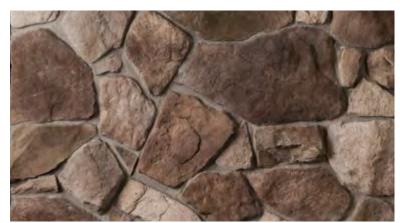

Cream

| Bianco     | Cream              |
|------------|--------------------|
| Bolzano    | Cream, Mezzo       |
| Cremona    | Fumo, Mezzo        |
| Terracina  | Sage, Terra        |
|            |                    |
| Fieldstone |                    |
| Gola       | Mezzo, Sage, Terra |
| Legno      | Cream, Sage, Terra |
| Monte      | Sage, Terra        |
|            |                    |
| Granite    |                    |
| Luce       | Cream, Terra       |
|            |                    |