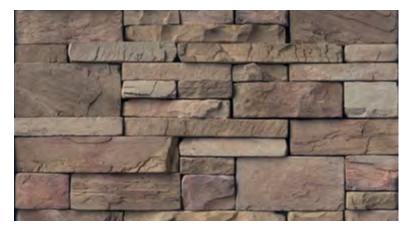

Left: Matera Country Rubble Center: Matera Country Rubble

Left: Euro Old World Top: Gola Ledgestone

Top: Bianco Blend Right: Bolzano Blend

Bella

Cremona

Matera

Easily installed, our unique 1" to 6" in height and 6" to 18" in length pieces stack neatly together creating a uniformed appearance.