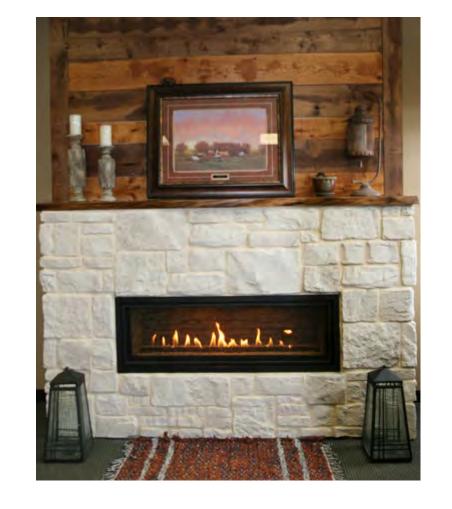

# Contents

| _   |      |       | - N    | w.   |     |
|-----|------|-------|--------|------|-----|
| Ins | nira | ation | (fal   | lerv | - 4 |
|     |      |       | O'CLI. |      |     |

| Profiles       |    |
|----------------|----|
| Ledgestone     | 28 |
| Old World      | 30 |
| Blends         | 32 |
| Country Rubble | 34 |
| EZ Ledge       | 36 |
| Volterra       | 38 |
| Kwik Stack     | 40 |
| Fieldstone     | 42 |
| Limestone      | 44 |
| Granite        | 44 |
| Brick          | 44 |
| Barnstone      | 44 |
|                |    |
| Accessories    | 46 |