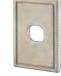

#### UTILITIES HEARTHSTONES

Light Block

MANTELS

Small Light Block 8" x 10"

Double Receptacle 8" x 8"

Single Receptacle 6" x 8"

1.5" Hole

Hose Bib 5" x 5"