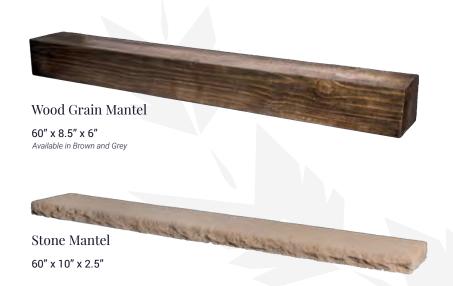

#### UTILITIES HEARTHSTONES

Light Block

MANTELS

Small Light Block 8" x 10"

Double Receptacle 8" x 8"

Single Receptacle 6" x 8"

1.5" Hole

Hose Bib 5" x 5"

20" x 20" x 2"