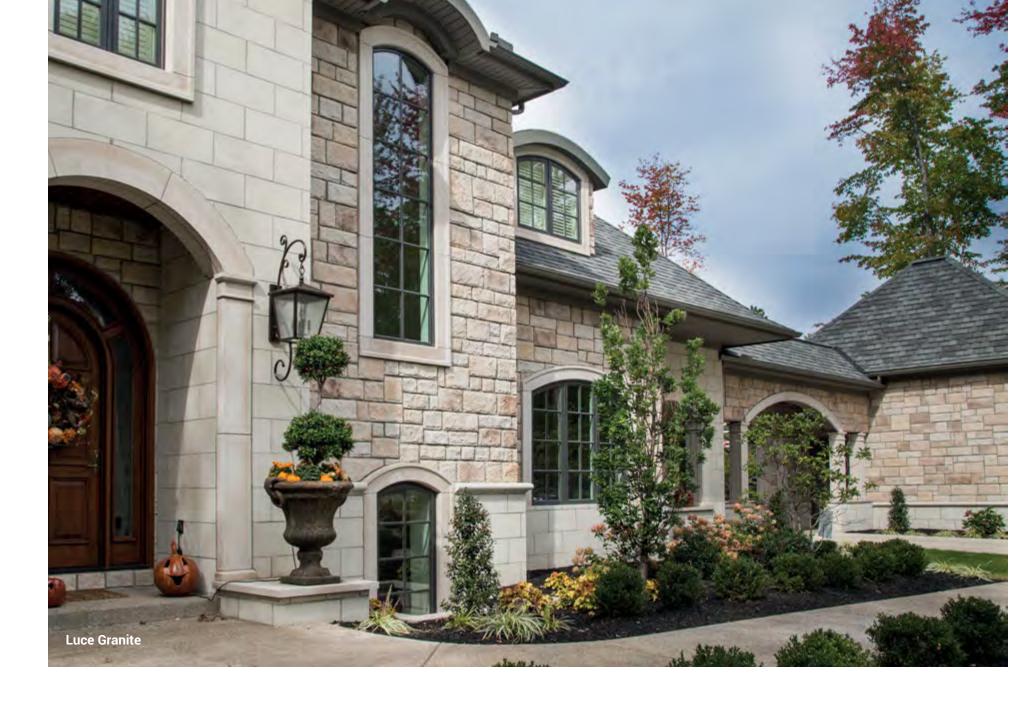

Left: Matera Kwik Stack Top: Carbone Kwik Stack

Gola

Legno

Monte

LIMESTONE/GRANITE/BRICK/BARNSTONE

Imperia

Salern

Luce

Cream

| Bianco     | Cream              |
|------------|--------------------|
| Bolzano    | Cream, Mezzo       |
| Cremona    | Fumo, Mezzo        |
| Terracina  | Sage, Terra        |
|            |                    |
| Fieldstone |                    |
| Gola       | Mezzo, Sage, Terra |
| Legno      | Cream, Sage, Terra |
| Monte      | Sage, Terra        |
|            |                    |
| Granite    |                    |
| Luce       | Cream, Terra       |
|            |                    |