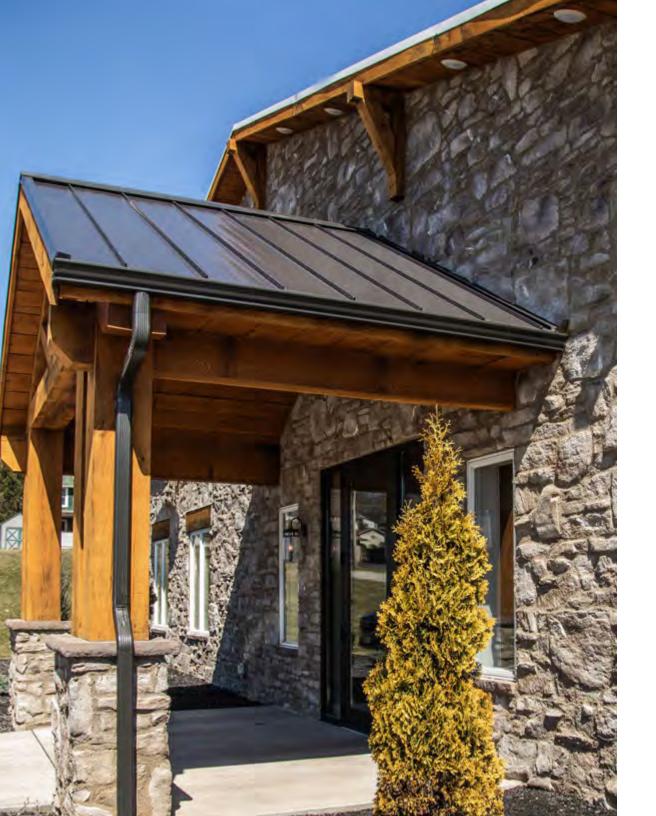

# Contents

| _   |      |       | - N    | w.   |     |
|-----|------|-------|--------|------|-----|
| Ins | nira | ation | (fal   | lerv | - 4 |
|     |      |       | O'CLI. |      |     |

| Profiles       |    |
|----------------|----|
| Ledgestone     | 28 |
| Old World      | 30 |
| Blends         | 32 |
| Country Rubble | 34 |
| EZ Ledge       | 36 |
| Volterra       | 38 |
| Kwik Stack     | 40 |
| Fieldstone     | 42 |
| Limestone      | 44 |
| Granite        | 44 |
| Brick          | 44 |
| Barnstone      | 44 |
|                |    |
| Accessories    | 46 |



















Left: Matera Country Rubble Center: Matera Country Rubble























Left: Euro Old World Top: Gola Ledgestone











Top: Bianco Blend Right: Bolzano Blend









Bella



Cremona



Matera

Easily installed, our unique 1" to 6" in height and 6" to 18" in length pieces stack neatly together creating a uniformed appearance.

Left: Monte Ledgestone



Carbone



Gola



Monte



Murano





OLD WORLD



Rella



Euro



Turin



Dorato



Grigio

Our Old World is replicated from original hand chiseled foundation stones salvaged from a local 19th century structure. Old World stone, in its striking colors and numerous oversized pieces, has a majestic appearance. This stone ranges in size from 1" to 18" in height and 4" to 23" in length.

Left: Grigio Old World





BLEND