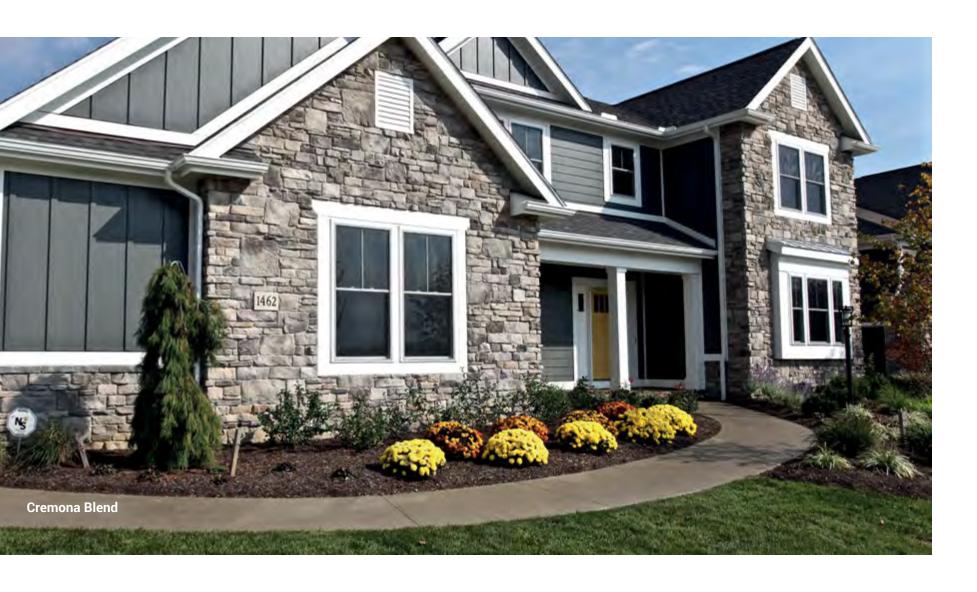

Left: Grigio Old World

BLENDS

Bella

Bolzano

Terracina

Bianco

Cremona

Blends are a unique combination of a variety of stones.

These exclusive blends create a natural feel with significant size variations. With rough textures and dimensions, Blends add an authentic warm ambiance to any project.

Left: Bolzano Blend

COUNTRY RUBBLE