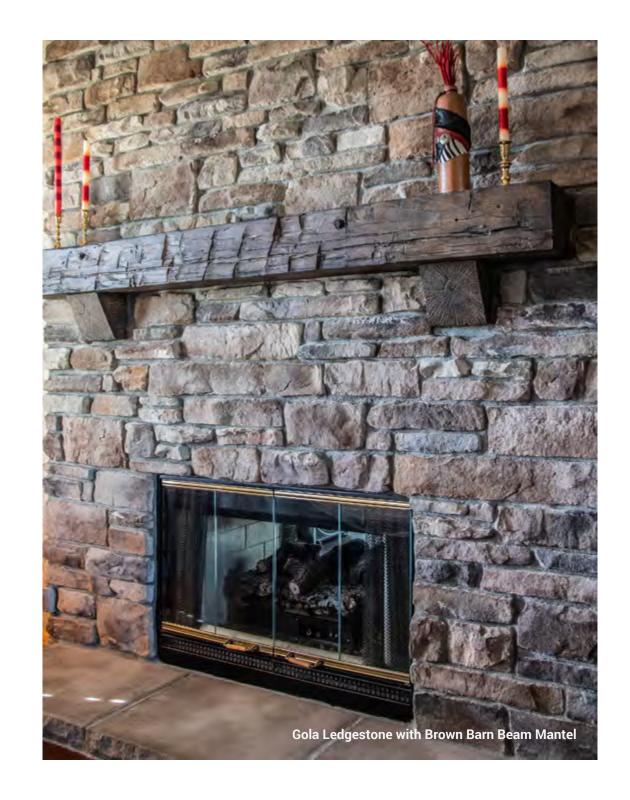

# Contents

| _   |      |       | - N    | w.   |     |
|-----|------|-------|--------|------|-----|
| Ins | nira | ation | (fal   | lerv | - 4 |
|     |      |       | O'CLI. |      |     |

| Profiles       |    |
|----------------|----|
| Ledgestone     | 28 |
| Old World      | 30 |
| Blends         | 32 |
| Country Rubble | 34 |
| EZ Ledge       | 36 |
| Volterra       | 38 |
| Kwik Stack     | 40 |
| Fieldstone     | 42 |
| Limestone      | 44 |
| Granite        | 44 |
| Brick          | 44 |
| Barnstone      | 44 |
|                |    |
| Accessories    | 46 |



















Left: Matera Country Rubble Center: Matera Country Rubble























Left: Euro Old World Top: Gola Ledgestone











Top: Bianco Blend Right: Bolzano Blend









Bella



Cremona



Matera

Easily installed, our unique 1" to 6" in height and 6" to 18" in length pieces stack neatly together creating a uniformed appearance.

Left: Monte Ledgestone



Carbone



Gola



Monte



Murano





OLD WORLD



Rella



Euro



Turin



Dorato



Grigio

Our Old World is replicated from original hand chiseled foundation stones salvaged from a local 19th century structure. Old World stone, in its striking colors and numerous oversized pieces, has a majestic appearance. This stone ranges in size from 1" to 18" in height and 4" to 23" in length.

Left: Grigio Old World





BLENDS



Bella



Bolzano



Terracina



Bianco



Cremona

Blends