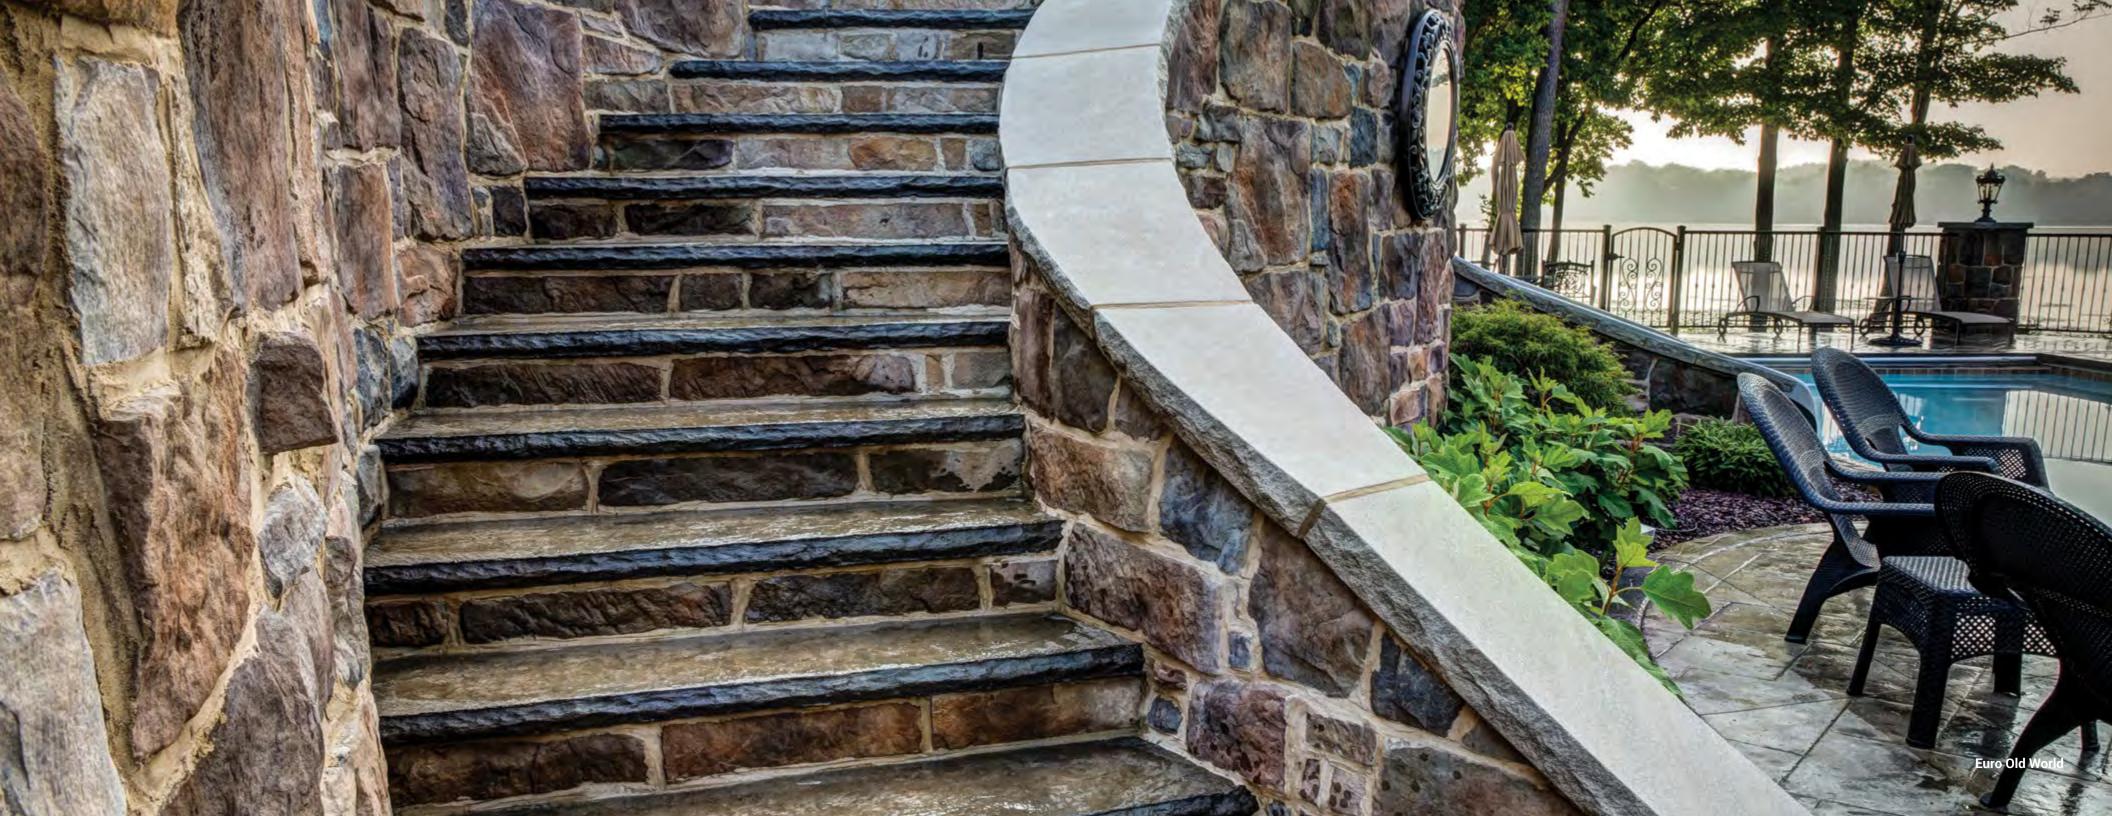

Turin

Dorato

Grigio

Our Old World is replicated from original hand chiseled foundation stones salvaged from a local 19th century structure. Old World stone, in its striking colors and numerous oversized pieces, has a majestic appearance. This stone ranges in size from 1" to 18" in height and 4" to 23" in length.