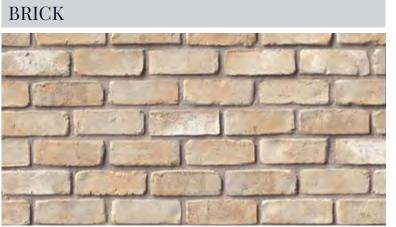

Left: Matera Kwik Stack Top: Carbone Kwik Stack

Gola

Legno

Monte

LIMESTONE/GRANITE/BRICK/BARNSTONE

Imperia

Salern

Luce

|           | , ,                |  |         |
|-----------|--------------------|--|---------|
| Dorato    | Cream, Terra       |  | Carbon  |
| Euro      | Cream, Sage, Terra |  | Cremor  |
| Grigio    | Fumo, Mezzo, Sage  |  | Gola    |
| Turin     | Fumo, Mezzo        |  | Matera  |
| Volterra  |                    |  | Monte   |
|           |                    |  | Murano  |
| Niveo     | Cream              |  | widianc |
| Turin     | Fumo, Mezzo        |  | Count   |
| Terracina | Sage, Terra        |  | Matera  |
| Brick     |                    |  | Murano  |
|           | ·                  |  | Turin   |