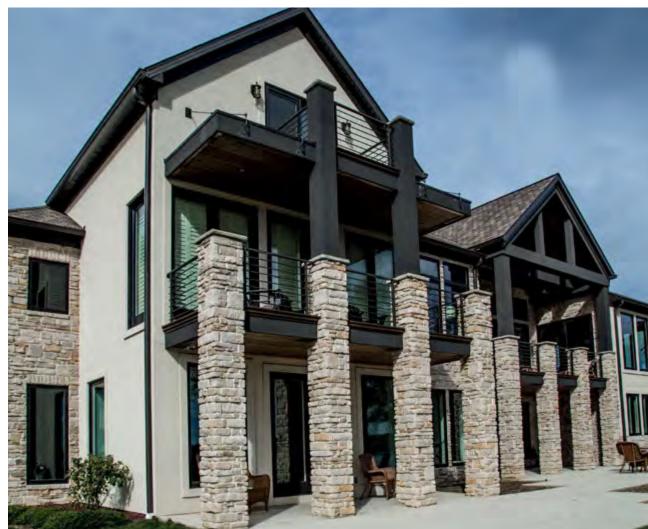

# Contents

| _   |      |       | - N    | w.   |     |
|-----|------|-------|--------|------|-----|
| Ins | nira | ation | (fal   | lerv | - 4 |
|     |      |       | O'CLI. |      |     |

| Profiles       |    |
|----------------|----|
| Ledgestone     | 28 |
| Old World      | 30 |
| Blends         | 32 |
| Country Rubble | 34 |
| EZ Ledge       | 36 |
| Volterra       | 38 |
| Kwik Stack     | 40 |
| Fieldstone     | 42 |
| Limestone      | 44 |
| Granite        | 44 |
| Brick          | 44 |
| Barnstone      | 44 |
|                |    |
| Accessories    | 46 |



















Left: Matera Country Rubble Center: Matera Country Rubble























Left: Euro Old World Top: Gola Ledgestone











Top: Bianco Blend Right: Bolzano Blend









Bella



Cremona



Matera

Easily installed, our unique 1" to 6" in height and 6" to 18" in length pieces stack neatly together creating a uniformed appearance.

Left: Monte Ledgestone



Carbone



Gola



Monte



Murano





OLD WORLD



Rella



Euro



Turin



Dorato



Grigio

Our Old World is replicated from original hand chiseled foundation stones salvaged from a local 19th century structure. Old World stone, in its striking colors and numerous oversized pieces, has a majestic appearance. This stone ranges in size from 1" to 18" in height and 4" to 23" in length.

Left: Grigio Old World