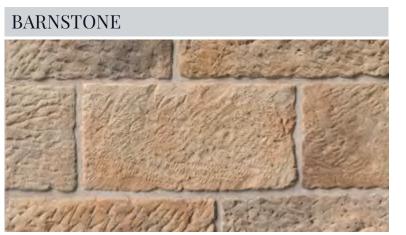

Left: Matera Kwik Stack Top: Carbone Kwik Stack

Gola

Legno

Monte

LIMESTONE/GRANITE/BRICK/BARNSTONE

Imperia

Salern

Luce

| Barnstone |             |
|-----------|-------------|
| Catania   | Sage, Terra |
|           |             |

**DISTRIBUTED BY:** 

Ph. 866.995.CASA Fx. 330.830.9790 WWW.CASADISASSI.COM