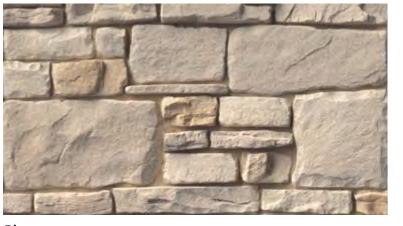

Matera

Murano

Turin

CASA DI SASSI'S Country Rubble consists of irregularly shaped stones. These irregularly shaped stones are designed to fit well and create a rugged appearance. Each stone was hand picked for both size and depth of texture to give a truly unique appearance.

Left: Matera Country Rubble Top: Matera Country Rubble

EZ LEDGE

Bergamo

Cremona

Niveo

Gola

Matera

CASA DI SASSI'S EZ Ledge is a unique ledgestone that comes in easy to install heights (2", 4", 6") and lengths (6", 12", 18"). This profile creates symmetrical lines and has face cleft that is found in both eastern and western natural stones to create a stunning appearance.