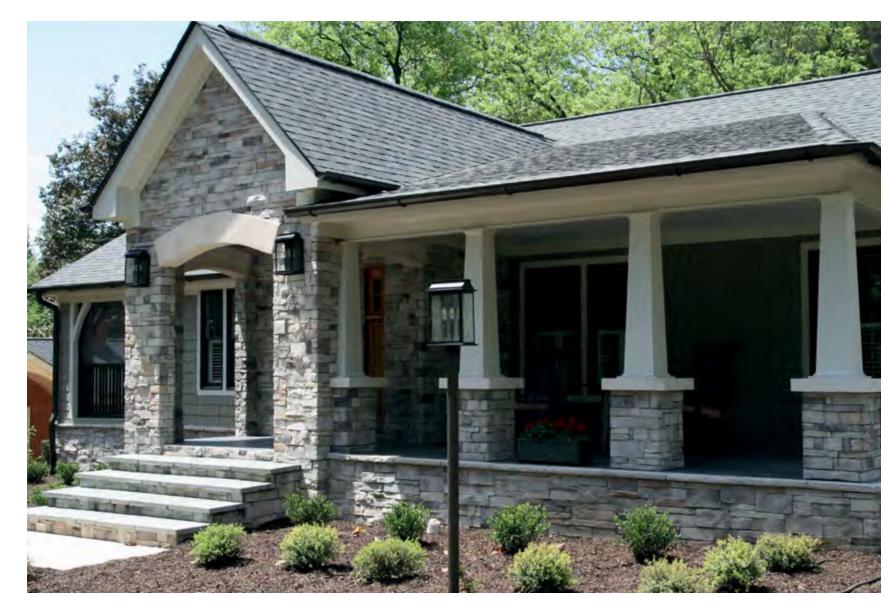

Left: Grigio Old World

BLENDS

Bella

Bolzano

Terracina

Bianco

Cremona

Blends are a unique combination of a variety of stones.

These exclusive blends create a natural feel with significant size variations. With rough textures and dimensions, Blends add an authentic warm ambiance to any project.

Left: Bolzano Blend

COUNTRY RUBBLE