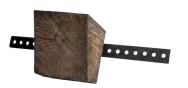

## **BRACKETS**

Wood Bracket 6" x 6.25"

Available in Brown and Grey

Stone Bracket 2.5" x 11"