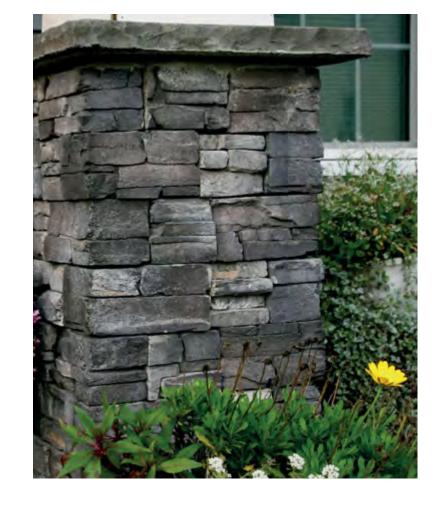

### CAPS

Flat Wall Cap W: 10", 12", 14", 16" & 18" L: 23.5"

Chiseled Cap W: 14", 18", 22", 24" & 31"

Natural Cap 18" x 24", 18" x 36" and 24" x 24"