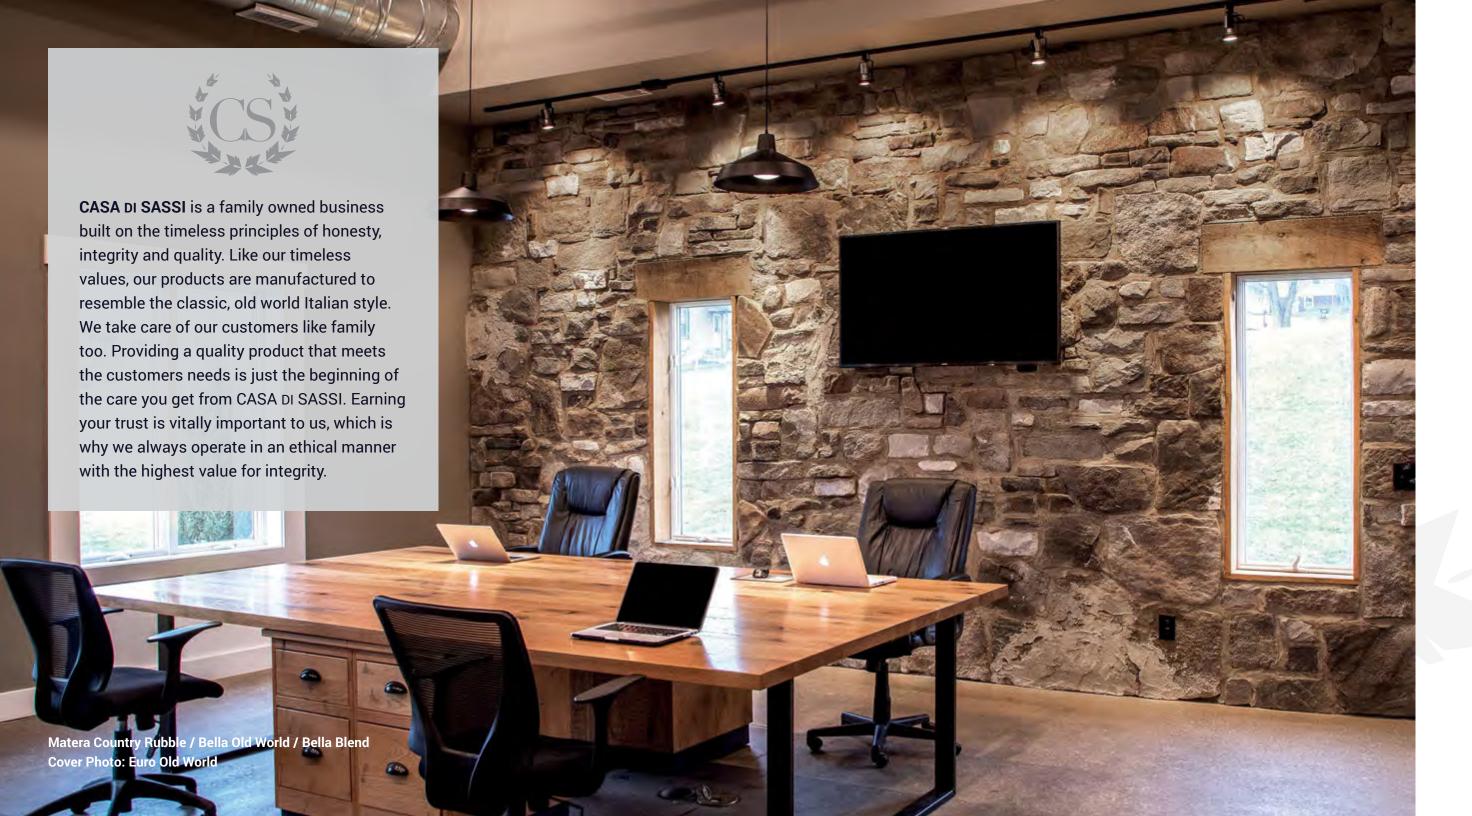

# Contents

| _   |      |       | - N    | w.   |     |
|-----|------|-------|--------|------|-----|
| Ins | nira | ation | (fal   | lerv | - 4 |
|     |      |       | O'CLI. |      |     |

| Profiles       |    |
|----------------|----|
| Ledgestone     | 28 |
| Old World      | 30 |
| Blends         | 32 |
| Country Rubble | 34 |
| EZ Ledge       | 36 |
| Volterra       | 38 |
| Kwik Stack     | 40 |
| Fieldstone     | 42 |
| Limestone      | 44 |
| Granite        | 44 |
| Brick          | 44 |
| Barnstone      | 44 |
|                |    |
| Accessories    | 46 |



















Left: Matera Country Rubble Center: Matera Country Rubble























Left: Euro Old World Top: Gola Ledgestone











Top: Bianco Blend Right: Bolzano Blend









Bella



Cremona