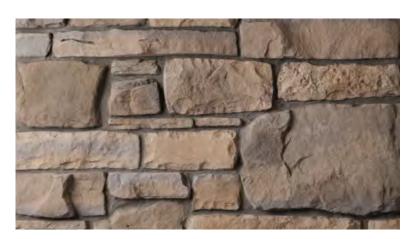

Left: Monte Ledgestone

Carbone

Gola

Monte

Murano

OLD WORLD

Rella

Euro

Turin

Dorato

Grigio

Our Old World is replicated from original hand chiseled foundation stones salvaged from a local 19th century structure. Old World stone, in its striking colors and numerous oversized pieces, has a majestic appearance. This stone ranges in size from 1" to 18" in height and 4" to 23" in length.