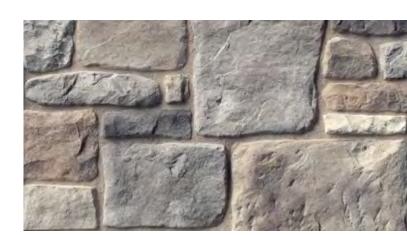

Matera

Murano

Turin

CASA DI SASSI'S Country Rubble consists of irregularly shaped stones. These irregularly shaped stones are designed to fit well and create a rugged appearance. Each stone was hand picked for both size and depth of texture to give a truly unique appearance.