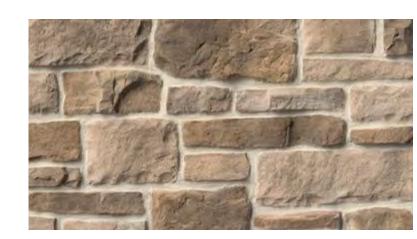

Left: Grigio Old World

BLENDS

Bella

Bolzano

Terracina

Bianco

Cremona

Blends are a unique combination of a variety of stones.

These exclusive blends create a natural feel with significant size variations. With rough textures and dimensions, Blends add an authentic warm ambiance to any project.

Left: Bolzano Blend

COUNTRY RUBBLE