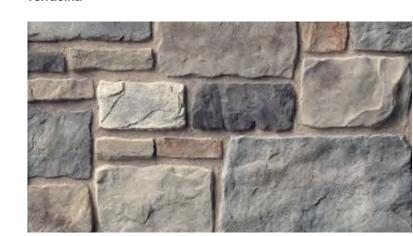

Left: Matera Country Rubble Center: Matera Country Rubble

Left: Euro Old World Top: Gola Ledgestone

Top: Bianco Blend Right: Bolzano Blend

Bella

Cremona

Matera

Easily installed, our unique 1" to 6" in height and 6" to 18" in length pieces stack neatly together creating a uniformed appearance.