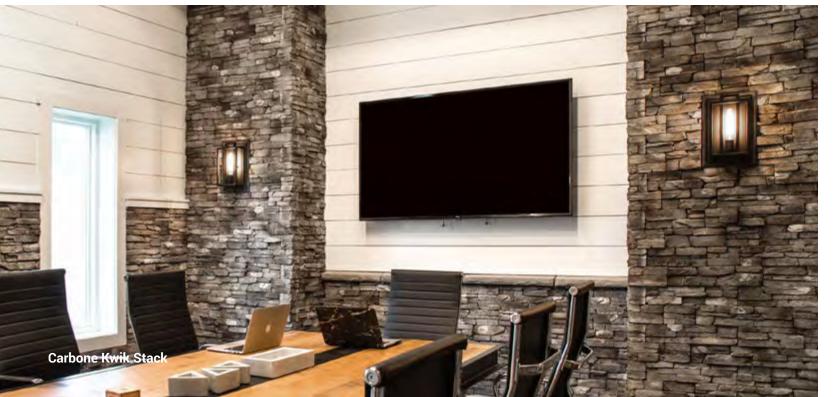

Left: Turin Volterra Top: Niveo Volterra

KWIK STACK

Carbone

Matera

CASA DI SASSI'S Kwik Stack is a modular shaped panel stone, and it comes in 4" heights and random lengths. Each piece is made of many smaller stones hand picked to create natural edges and a dry-stack look.