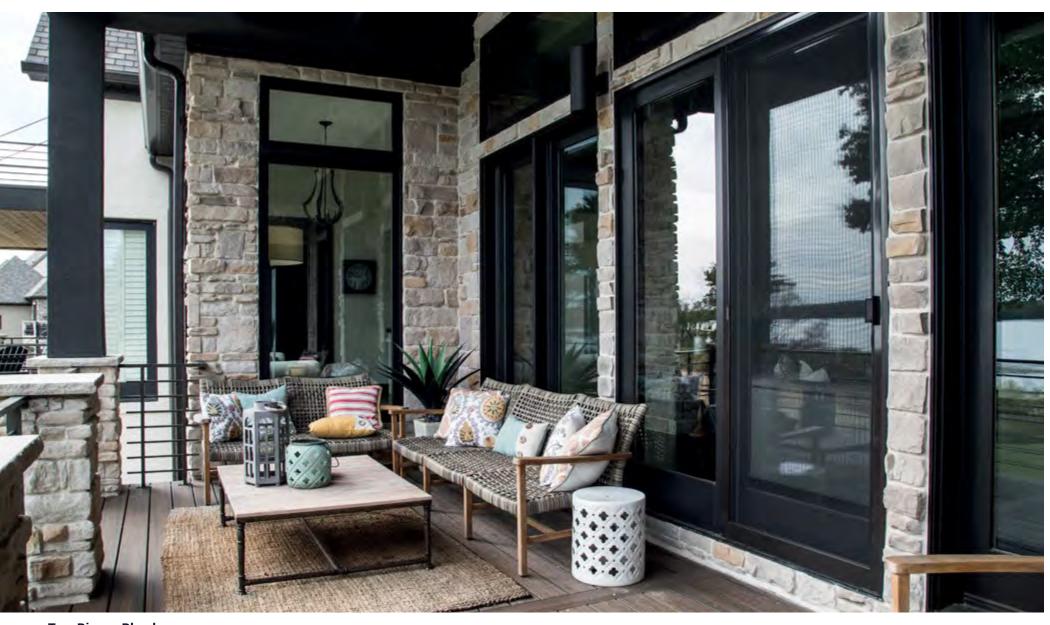

These exclusive blends create a natural feel with significant size variations. With rough textures and dimensions, Blends add an authentic warm ambiance to any project.

Left: Bolzano Blend

COUNTRY RUBBLE