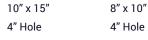

#### UTILITIES HEARTHSTONES

Light Block

MANTELS

Small Light Block 8" x 10"

Double Receptacle 8" x 8"

Single Receptacle 6" x 8"

1.5" Hole

Hose Bib 5" x 5"