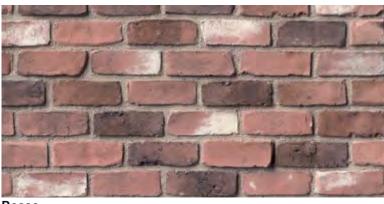

Left: Matera Kwik Stack Top: Carbone Kwik Stack

Gola

Legno

Monte

LIMESTONE/GRANITE/BRICK/BARNSTONE

Imperia

Salern

Luce

|           | , ,                |  |         |
|-----------|--------------------|--|---------|
| Dorato    | Cream, Terra       |  | Carbon  |
| Euro      | Cream, Sage, Terra |  | Cremor  |
| Grigio    | Fumo, Mezzo, Sage  |  | Gola    |
| Turin     | Fumo, Mezzo        |  | Matera  |
| Volterra  |                    |  | Monte   |
|           |                    |  | Murano  |
| Niveo     | Cream              |  | widianc |
| Turin     | Fumo, Mezzo        |  | Count   |
| Terracina | Sage, Terra        |  | Matera  |
| Brick     |                    |  | Murano  |
|           | ·                  |  | Turin   |