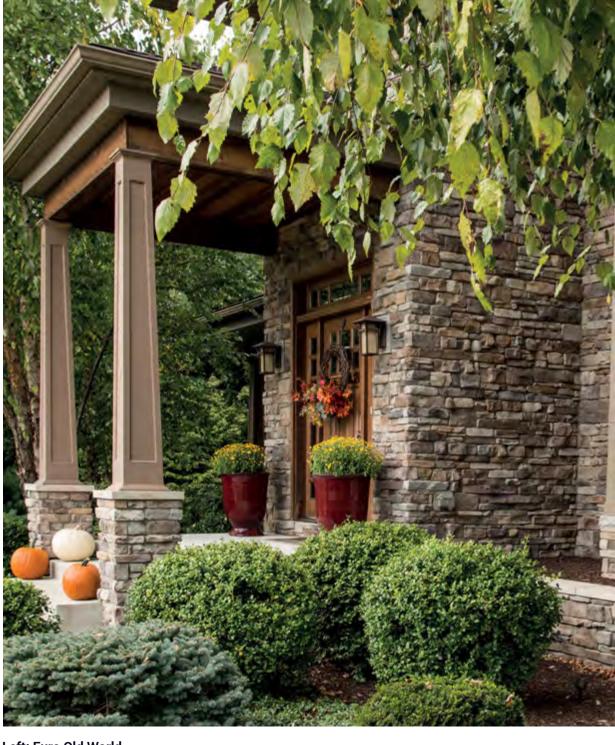

Left: Matera Country Rubble Center: Matera Country Rubble

Left: Euro Old World Top: Gola Ledgestone

Top: Bianco Blend Right: Bolzano Blend

Bella

Cremona

Matera

Easily installed, our unique 1" to 6" in height and 6" to 18" in length pieces stack neatly together creating a uniformed appearance.