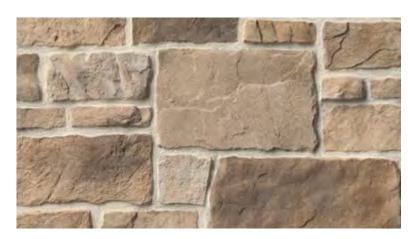

Left: Grigio Old World

BLENDS

Bella

Bolzano

Terracina

Bianco

Cremona

Blends are a unique combination of a variety of stones.

These exclusive blends create a natural feel with significant size variations. With rough textures and dimensions, Blends add an authentic warm ambiance to any project.

Left: Bolzano Blend

COUNTRY RUBBLE