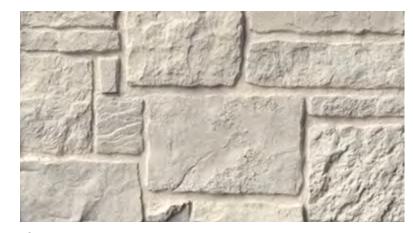

Turin

Dorato

Grigio

Our Old World is replicated from original hand chiseled foundation stones salvaged from a local 19th century structure. Old World stone, in its striking colors and numerous oversized pieces, has a majestic appearance. This stone ranges in size from 1" to 18" in height and 4" to 23" in length.