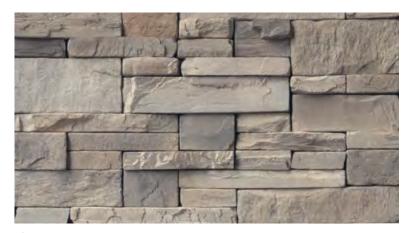

Left: Monte Ledgestone

Carbone

Gola

Monte

Murano

OLD WORLD

Rella

Euro

Turin

Dorato

Grigio

Our Old World is replicated from original hand chiseled foundation stones salvaged from a local 19th century structure. Old World stone, in its striking colors and numerous oversized pieces, has a majestic appearance. This stone ranges in size from 1" to 18" in height and 4" to 23" in length.