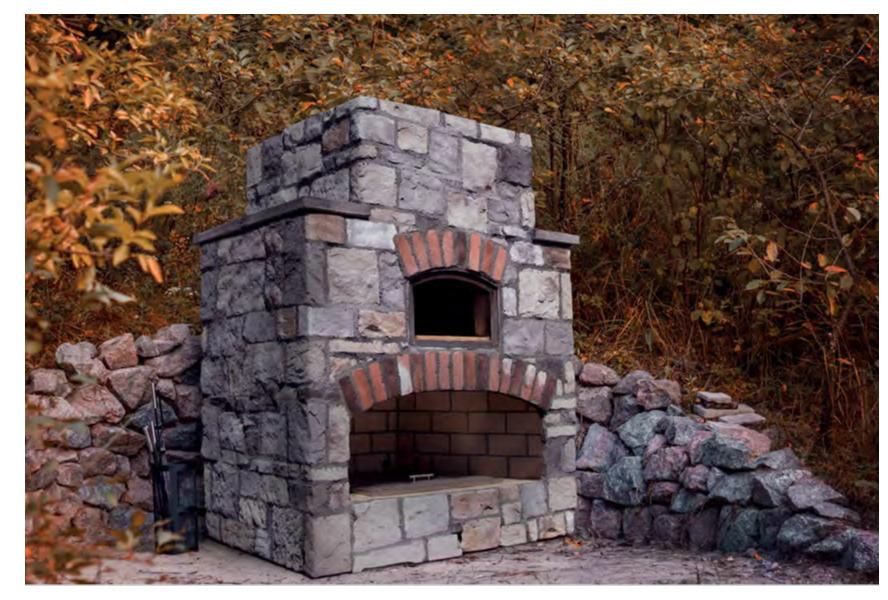

#### UTILITIES HEARTHSTONES

Light Block

MANTELS

Small Light Block 8" x 10"

Double Receptacle 8" x 8"

Single Receptacle 6" x 8"

1.5" Hole

Hose Bib 5" x 5"