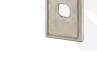

#### UTILITIES HEARTHSTONES

Light Block

MANTELS

Small Light Block 8" x 10"

Double Receptacle 8" x 8"

Single Receptacle 6" x 8"

1.5" Hole

Hose Bib 5" x 5"