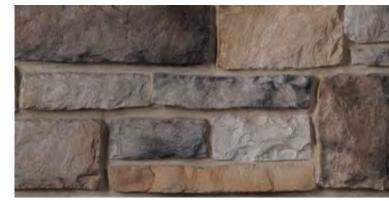

Turin

Dorato

Grigio

Our Old World is replicated from original hand chiseled foundation stones salvaged from a local 19th century structure. Old World stone, in its striking colors and numerous oversized pieces, has a majestic appearance. This stone ranges in size from 1" to 18" in height and 4" to 23" in length.