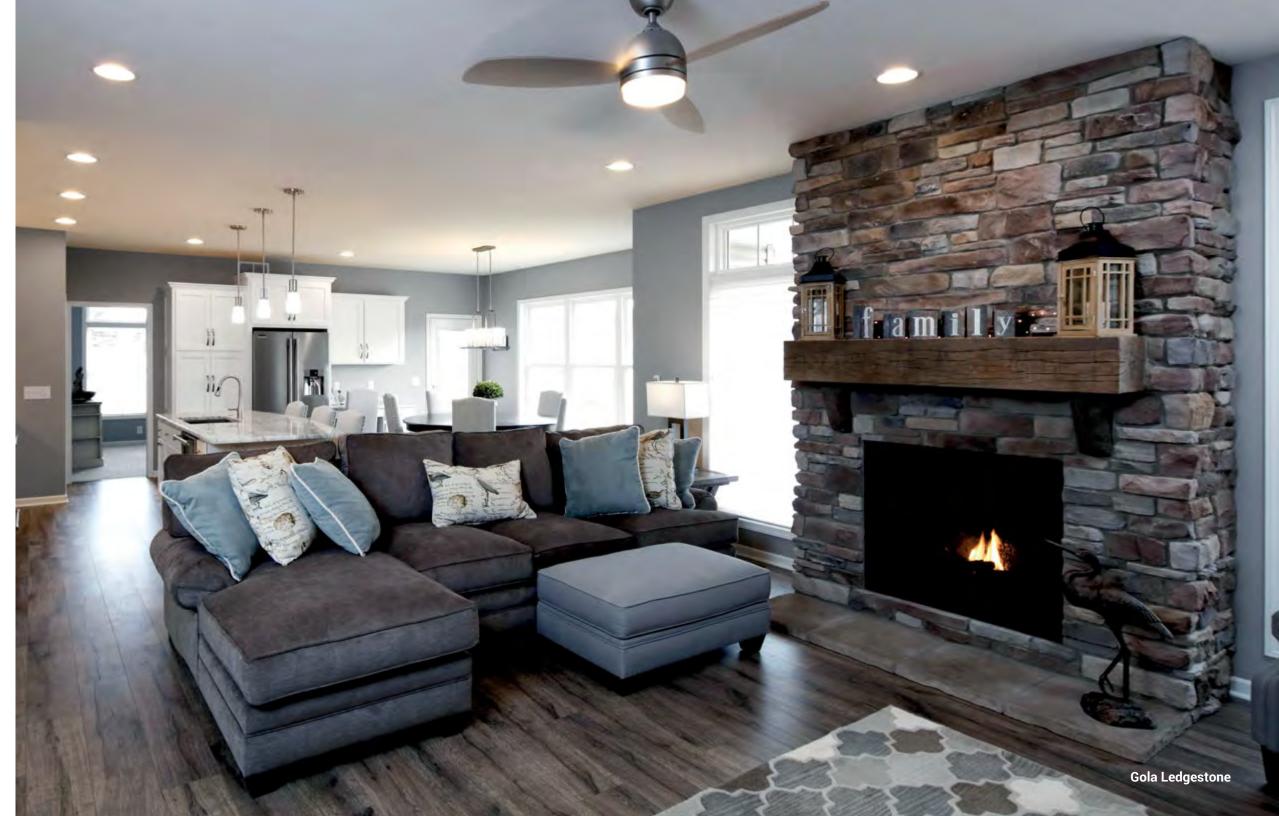

# Contents

| _   |      |       | - N    | w.   |     |
|-----|------|-------|--------|------|-----|
| Ins | nira | ation | (fal   | lerv | - 4 |
|     |      |       | O'CLI. |      |     |

| Profiles       |    |
|----------------|----|
| Ledgestone     | 28 |
| Old World      | 30 |
| Blends         | 32 |
| Country Rubble | 34 |
| EZ Ledge       | 36 |
| Volterra       | 38 |
| Kwik Stack     | 40 |
| Fieldstone     | 42 |
| Limestone      | 44 |
| Granite        | 44 |
| Brick          | 44 |
| Barnstone      | 44 |
|                |    |
| Accessories    | 46 |



















Left: Matera Country Rubble Center: Matera Country Rubble























Left: Euro Old World Top: Gola Ledgestone











Top: Bianco Blend Right: Bolzano Blend









Bella



Cremona



Matera

Easily installed, our unique 1" to 6" in height and 6" to 18" in length pieces stack neatly together creating a uniformed appearance.

Left: Monte Ledgestone



Carbone



Gola



Monte



Murano





OLD WORLD



Rella



Euro



Turin



Dorato



Grigio

Our Old World is replicated from original hand chiseled foundation stones salvaged from a local 19th century structure. Old World stone, in its striking colors and numerous oversized pieces, has a majestic appearance. This stone ranges in size from 1" to 18" in height and 4" to 23" in length.

Left: Grigio Old World





BLENDS



Bella



Bolzano



Terracina



Bianco



Cremona

Blends are a unique co