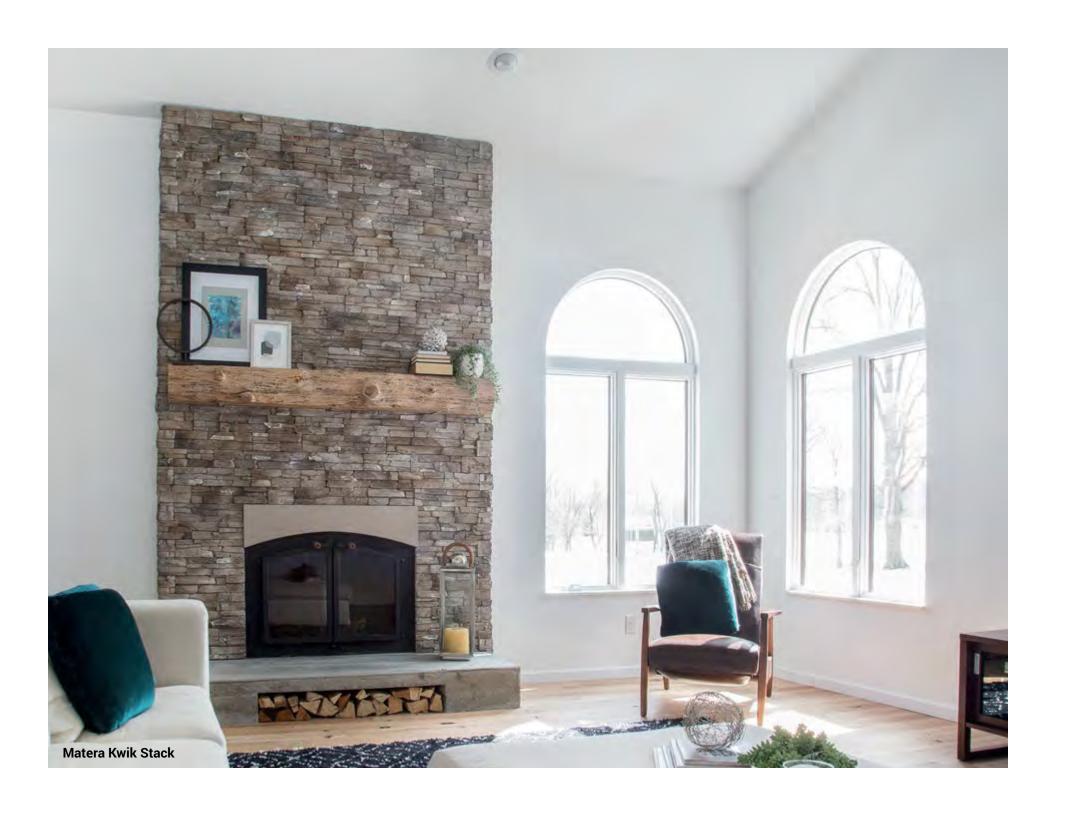

Left: Turin Volterra Top: Niveo Volterra

KWIK STACK

Carbone

Matera

CASA DI SASSI'S Kwik Stack is a modular shaped panel stone, and it comes in 4" heights and random lengths. Each piece is made of many smaller stones hand picked to create natural edges and a dry-stack look.