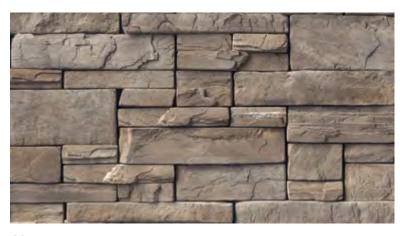

Left: Matera Country Rubble Center: Matera Country Rubble

Left: Euro Old World Top: Gola Ledgestone

Top: Bianco Blend Right: Bolzano Blend

Bella

Cremona

Matera

Easily installed, our unique 1" to 6" in height and 6" to 18" in length pieces stack neatly together creating a uniformed appearance.