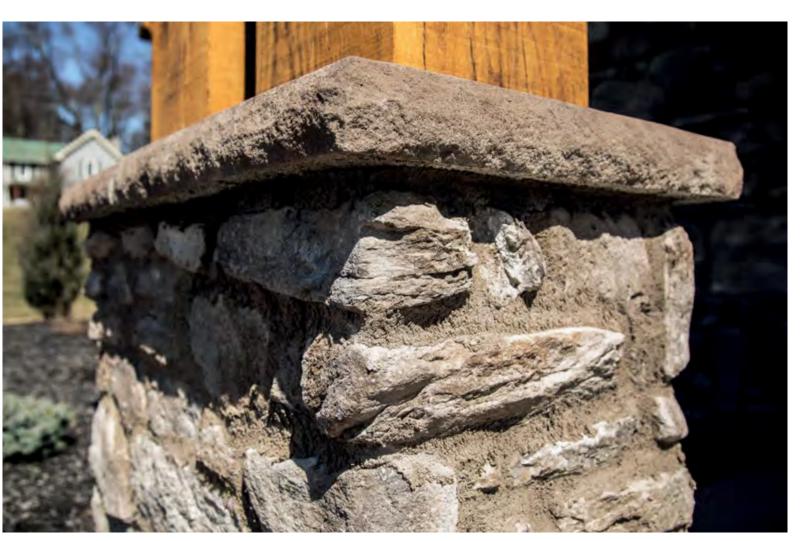

### CAPS

Flat Wall Cap W: 10", 12", 14", 16" & 18" L: 23.5"

Chiseled Cap W: 14", 18", 22", 24" & 31"

Natural Cap 18" x 24", 18" x 36" and 24" x 24"