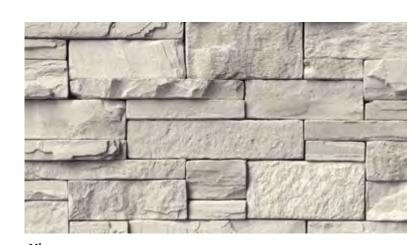

Left: Cremona EZ Ledge

VOLTERRA

Niveo

Terracina

Turin

CASA DI SASSI'S Volterra has a historically classic appearance and consists of stones hewed in rectangular shapes with unique textures and ruggedness. The stone heights enable ease of installation and coursing.

Left: Turin Volterra Top: Niveo Volterra

KWIK STACK

Carbone

Matera

CASA DI SASSI'S Kwik Stack is a modular shaped panel stone, and it comes in 4" heights and random lengths. Each piece is made of many smaller stones hand picked to create natural edges and a dry-stack look.