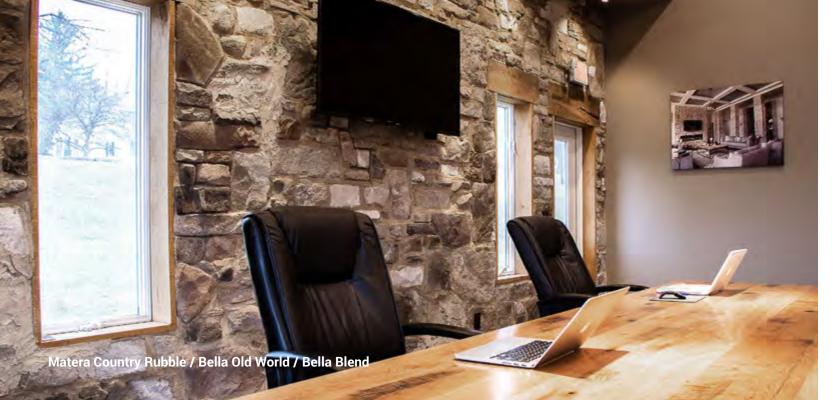

Left: Matera Country Rubble Center: Matera Country Rubble

Left: Euro Old World Top: Gola Ledgestone

Top: Bianco Blend Right: Bolzano Blend

Bella

Cremona

Matera

Easily installed, our unique 1" to 6" in height and 6" to 18" in length pieces stack neatly together creating a uniformed appearance.