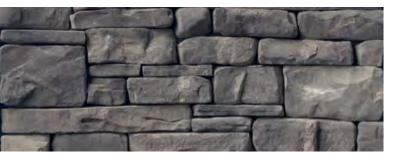

Left: Matera Country Rubble Center: Matera Country Rubble

Left: Euro Old World Top: Gola Ledgestone

Top: Bianco Blend Right: Bolzano Blend

Bella

Cremona

Matera

Easily installed, our unique 1" to 6" in height and 6" to 18" in length pieces stack neatly together creating a uniformed appearance.