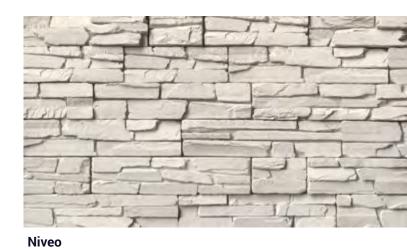

Left: Cremona EZ Ledge

VOLTERRA

Niveo

Terracina

Turin

CASA DI SASSI'S Volterra has a historically classic appearance and consists of stones hewed in rectangular shapes with unique textures and ruggedness. The stone heights enable ease of installation and coursing.

Left: Turin Volterra Top: Niveo Volterra

KWIK STACK

Carbone

Matera

CASA DI SASSI'S Kwik Stack is a modular shaped panel stone, and it comes in 4" heights and random lengths. Each piece is made of many smaller stones hand picked to create natural edges and a dry-stack look.