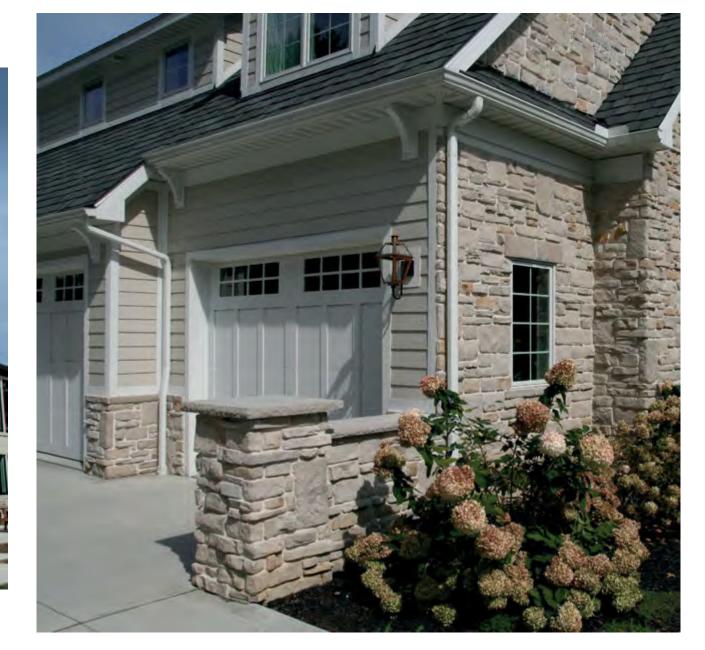

# Contents

| _   |      |       | - N    | w.   |     |
|-----|------|-------|--------|------|-----|
| Ins | nira | ation | (fal   | lerv | - 4 |
|     |      |       | O'CLI. |      |     |

| Profiles       |    |
|----------------|----|
| Ledgestone     | 28 |
| Old World      | 30 |
| Blends         | 32 |
| Country Rubble | 34 |
| EZ Ledge       | 36 |
| Volterra       | 38 |
| Kwik Stack     | 40 |
| Fieldstone     | 42 |
| Limestone      | 44 |
| Granite        | 44 |
| Brick          | 44 |
| Barnstone      | 44 |
|                |    |
| Accessories    | 46 |



















Left: Matera Country Rubble Center: Matera Country Rubble























Left: Euro Old World Top: Gola Ledgestone











Top: Bianco Blend Right: Bolzano Blend









Bella



Cremona



Matera

Easily installed, our unique 1" to 6" in height and 6" to 18" in length pieces stack neatly together creating a uniformed appearance.

Left: Monte Ledgestone



Carbone



Gola



Monte



Murano





OLD WORLD



Rella



Euro



Turin



Dorato



Grigio

Our Old World is replicated from original hand chiseled foundation stones salvaged from a local 19th century structure. Old World stone, in its striking colors and numerous oversized pieces, has a majestic appearance. This stone ranges in size from 1" to 18" in height and 4" to 23" in length.

Left: Grigio Old World