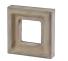

#### UTILITIES HEARTHSTONES

Light Block

MANTELS

Small Light Block 8" x 10"

Double Receptacle 8" x 8"

Single Receptacle 6" x 8"

1.5" Hole

Hose Bib 5" x 5"