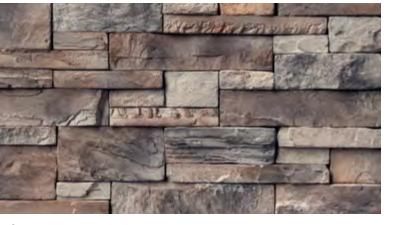

Matera

Murano

Turin

CASA DI SASSI'S Country Rubble consists of irregularly shaped stones. These irregularly shaped stones are designed to fit well and create a rugged appearance. Each stone was hand picked for both size and depth of texture to give a truly unique appearance.

Left: Matera Country Rubble Top: Matera Country Rubble

EZ LEDGE

Bergamo

Cremona

Niveo

Gola

Matera

CASA DI SASSI'S EZ Ledge is a unique ledgestone that comes in easy to install heights (2", 4", 6") and lengths (6", 12", 18"). This profile creates symmetrical lines and has face cleft that is found in both eastern and western natural stones to create a stunning appearance.