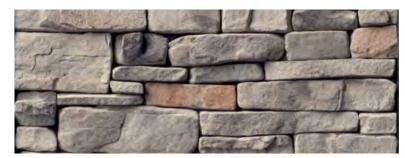

Left: Matera Country Rubble Center: Matera Country Rubble

Left: Euro Old World Top: Gola Ledgestone

Top: Bianco Blend Right: Bolzano Blend

Bella

Cremona

Matera

Easily installed, our unique 1" to 6" in height and 6" to 18" in length pieces stack neatly together creating a uniformed appearance.

Left: Monte Ledgestone

Carbone

Gola

Monte

Murano

OLD WORLD

Rella

Euro