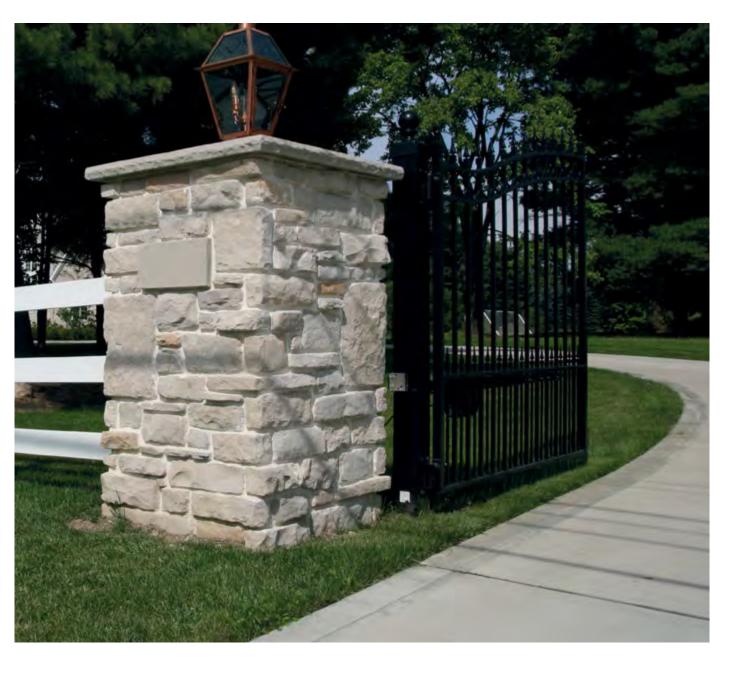

# Contents

| _   |      |       | - N    | w.   |     |
|-----|------|-------|--------|------|-----|
| Ins | nira | ation | (fal   | lerv | - 4 |
|     |      |       | O'CLI. |      |     |

| Profiles       |    |
|----------------|----|
| Ledgestone     | 28 |
| Old World      | 30 |
| Blends         | 32 |
| Country Rubble | 34 |
| EZ Ledge       | 36 |
| Volterra       | 38 |
| Kwik Stack     | 40 |
| Fieldstone     | 42 |
| Limestone      | 44 |
| Granite        | 44 |
| Brick          | 44 |
| Barnstone      | 44 |
|                |    |
| Accessories    | 46 |



















Left: Matera Country Rubble Center: Matera Country Rubble























Left: Euro Old World Top: Gola Ledgestone











Top: Bianco Blend Right: Bolzano Blend









Bella



Cremona



Matera

Easily installed, our unique 1" to 6" in height and 6" to 18" in length pieces stack neatly together creating a uniformed appearance.

Left: Monte Ledgestone



Carbone



Gola



Monte



Murano





OLD WORLD



Rella



Euro



Turin



Dorato



Grigio

Our Old World is replicated from original hand chiseled foundation stones salvaged from a local 19th century structure. Old World stone, in its striking colors and numerous oversized pieces, has a majestic appearance. This stone ranges in size from 1" to 18" in height and 4" to 23" in length.

Left: Grigio Old World