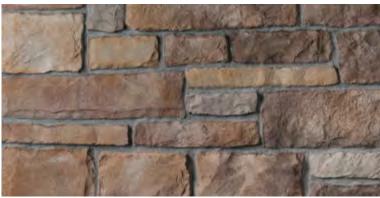

Matera

Murano

Turin

CASA DI SASSI'S Country Rubble consists of irregularly shaped stones. These irregularly shaped stones are designed to fit well and create a rugged appearance. Each stone was hand picked for both size and depth of texture to give a truly unique appearance.