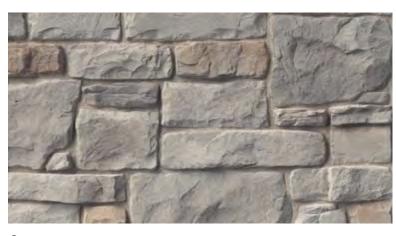

Matera

Murano

Turin

CASA DI SASSI'S Country Rubble consists of irregularly shaped stones. These irregularly shaped stones are designed to fit well and create a rugged appearance. Each stone was hand picked for both size and depth of texture to give a truly unique appearance.