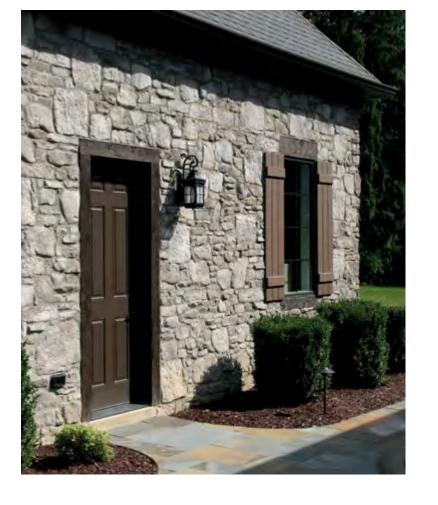

Turin

Dorato

Grigio

Our Old World is replicated from original hand chiseled foundation stones salvaged from a local 19th century structure. Old World stone, in its striking colors and numerous oversized pieces, has a majestic appearance. This stone ranges in size from 1" to 18" in height and 4" to 23" in length.