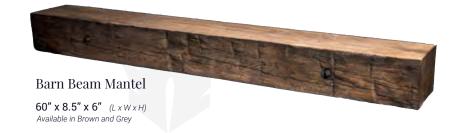

#### UTILITIES HEARTHSTONES

Light Block

MANTELS

Small Light Block 8" x 10"

Double Receptacle 8" x 8"

Single Receptacle 6" x 8"

1.5" Hole

Hose Bib 5" x 5"