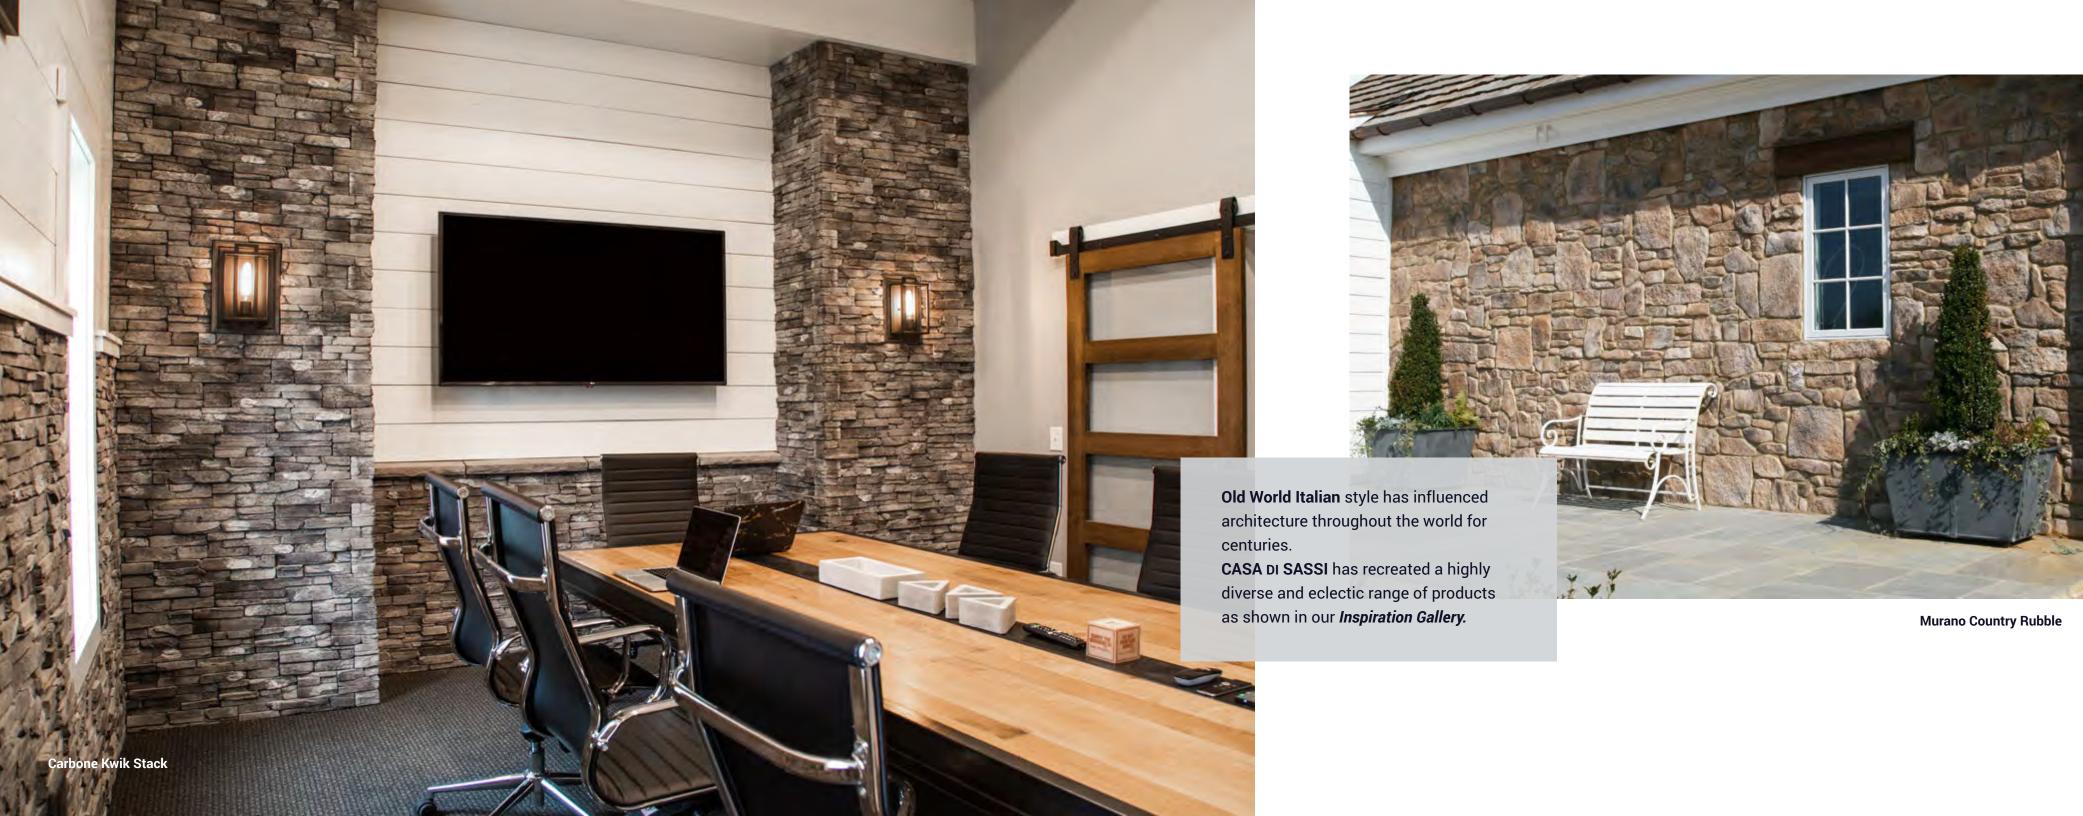

# Contents

| _   |      |       | - N    | w.   |     |
|-----|------|-------|--------|------|-----|
| Ins | nira | ation | (fal   | lerv | - 4 |
|     |      |       | O'CLI. |      |     |

| Profiles       |    |
|----------------|----|
| Ledgestone     | 28 |
| Old World      | 30 |
| Blends         | 32 |
| Country Rubble | 34 |
| EZ Ledge       | 36 |
| Volterra       | 38 |
| Kwik Stack     | 40 |
| Fieldstone     | 42 |
| Limestone      | 44 |
| Granite        | 44 |
| Brick          | 44 |
| Barnstone      | 44 |
|                |    |
| Accessories    | 46 |



















Left: Matera Country Rubble Center: Matera Country Rubble























Left: Euro Old World Top: Gola Ledgestone











Top: Bianco Blend Right: Bolzano Blend









Bella



Cremona



Matera

Easily installed, our unique 1" to 6" in height and 6" to 18" in length pieces stack neatly together creating a uniformed appearance.

Left: Monte Ledgestone



Carbone



Gola



Monte



Murano





OLD WORLD



Rella



Euro



Turin



Dorato



Grigio

Our Old World is replicated from original hand chiseled foundation stones salvaged from a local 19th century structure. Old World stone, in its striking colors and numerous oversized pieces, has a majestic appearance. This stone ranges in size from 1" to 18" in height and 4" to 23" in length.

Left: Grigio Old Worl