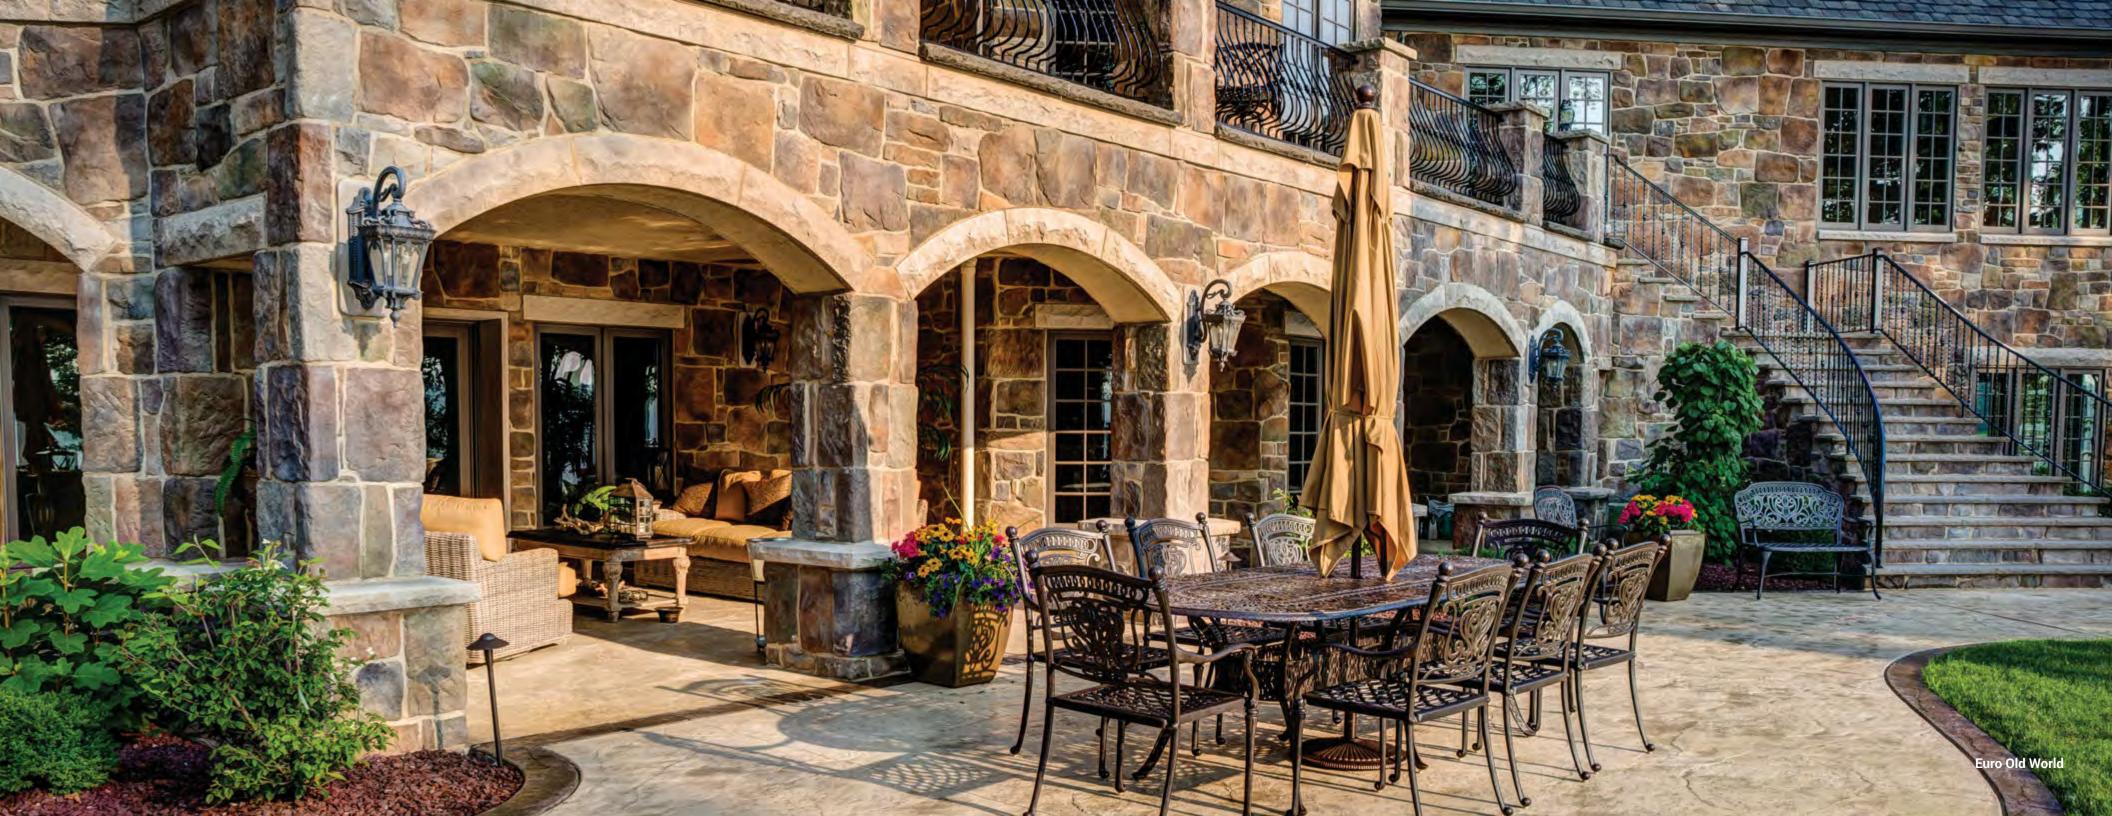

Turin

Dorato

Grigio

Our Old World is replicated from original hand chiseled foundation stones salvaged from a local 19th century structure. Old World stone, in its striking colors and numerous oversized pieces, has a majestic appearance. This stone ranges in size from 1" to 18" in height and 4" to 23" in length.