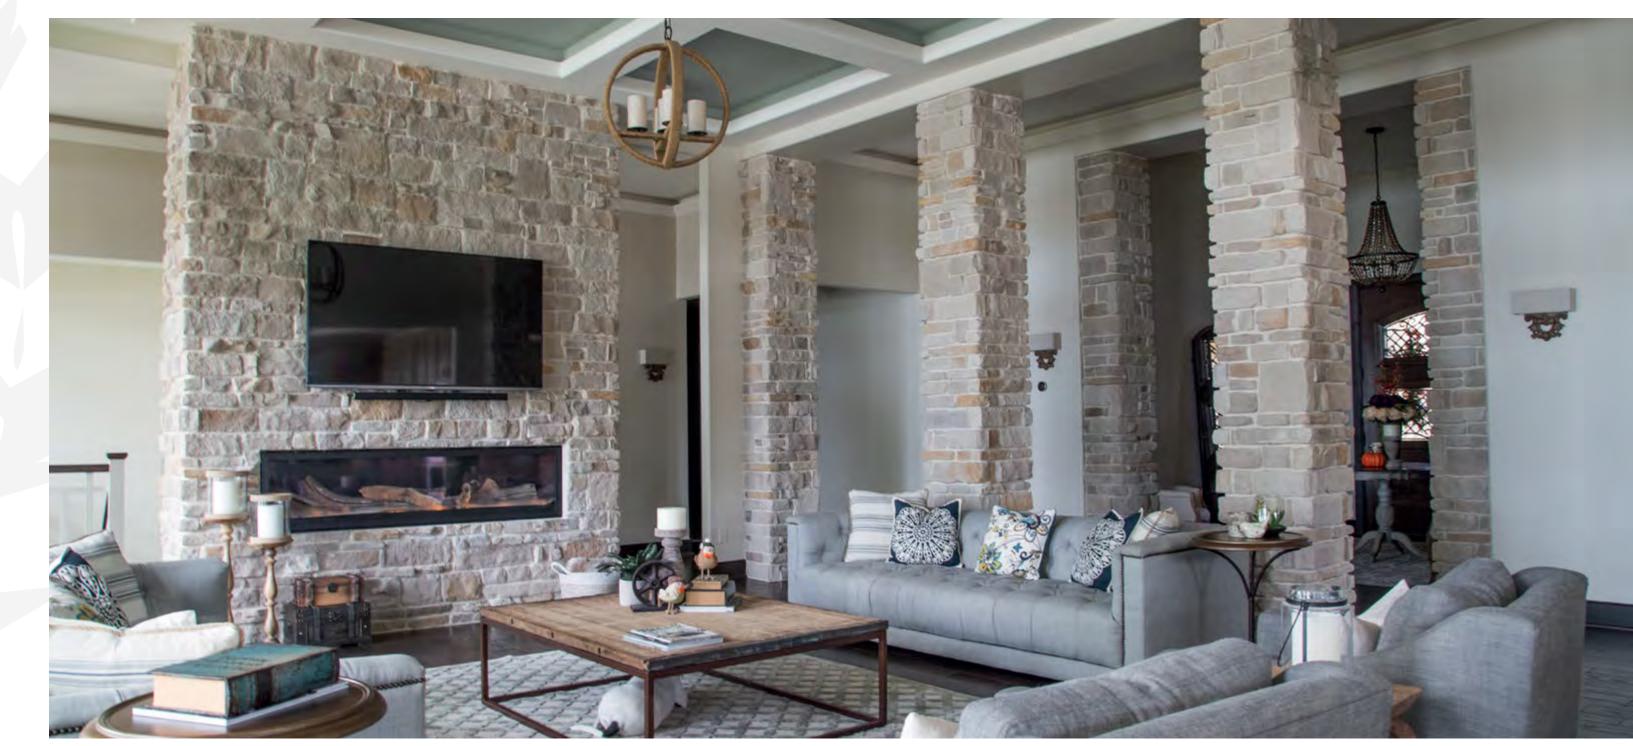

# Contents

| _   |      |       | - N    | w.   |     |
|-----|------|-------|--------|------|-----|
| Ins | nira | ation | (fal   | lerv | - 4 |
|     |      |       | O'CLI. |      |     |

| Profiles       |    |
|----------------|----|
| Ledgestone     | 28 |
| Old World      | 30 |
| Blends         | 32 |
| Country Rubble | 34 |
| EZ Ledge       | 36 |
| Volterra       | 38 |
| Kwik Stack     | 40 |
| Fieldstone     | 42 |
| Limestone      | 44 |
| Granite        | 44 |
| Brick          | 44 |
| Barnstone      | 44 |
|                |    |
| Accessories    | 46 |



















Left: Matera Country Rubble Center: Matera Country Rubble























Left: Euro Old World Top: Gola Ledgestone











Top: Bianco Blend Right: Bolzano Blend









Bella



Cremona



Matera

Easily installed, our unique 1" to 6" in height and 6" to 18" in length pieces stack neatly together creating a uniformed appearance.

Left: Monte Ledgestone



Carbone



Gola



Monte



Murano





OLD WORLD



Rella



Euro



Turin



Dorato



Grigio

Our Old World is replicated from original hand chiseled foundation stones salvaged from a local 19th century structure. Old World stone, in its striking colors and numerous oversized pieces, has a majestic appearance. This stone ranges in size from 1" to 18" in height and 4" to 23" in length.

Left: Grigio Old World





BLENDS



Bella



Bolzano



Terracina



Bianco



Cremona

Blends are a uni