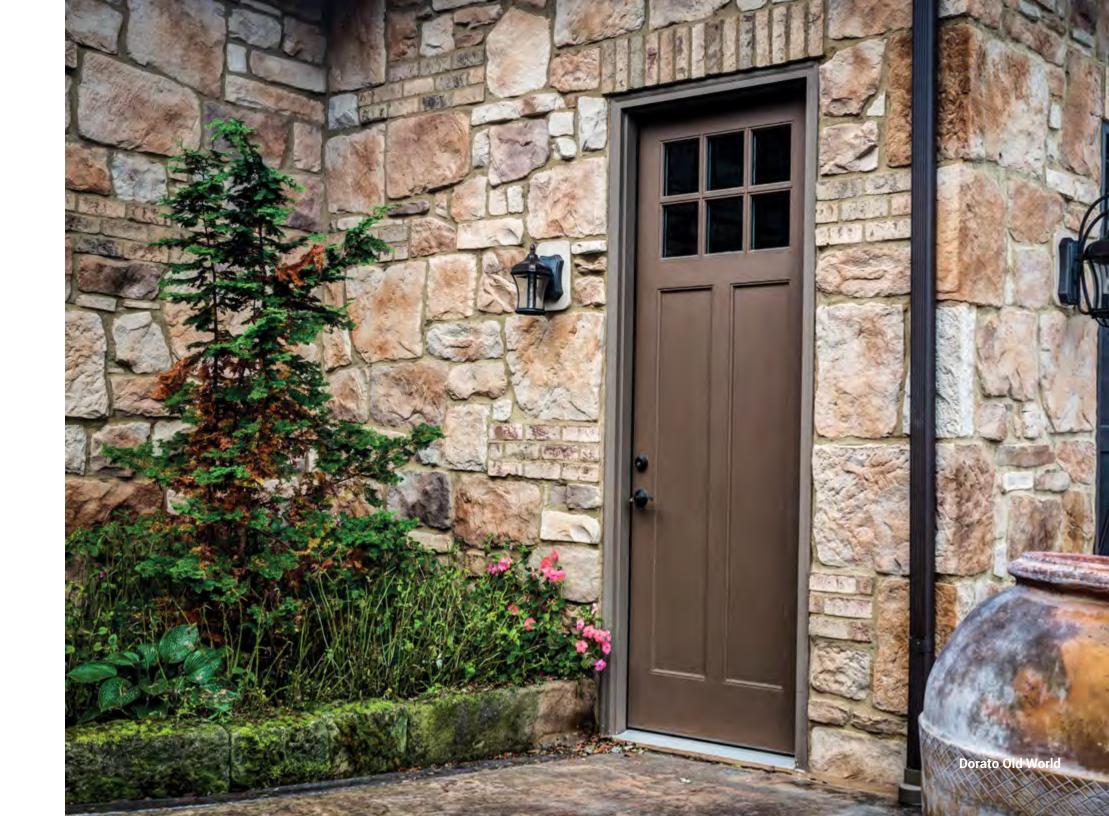

Turin

Dorato

Grigio

Our Old World is replicated from original hand chiseled foundation stones salvaged from a local 19th century structure. Old World stone, in its striking colors and numerous oversized pieces, has a majestic appearance. This stone ranges in size from 1" to 18" in height and 4" to 23" in length.