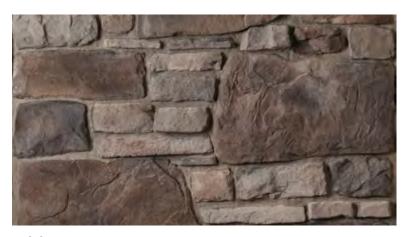

Matera

Murano

Turin

CASA DI SASSI'S Country Rubble consists of irregularly shaped stones. These irregularly shaped stones are designed to fit well and create a rugged appearance. Each stone was hand picked for both size and depth of texture to give a truly unique appearance.