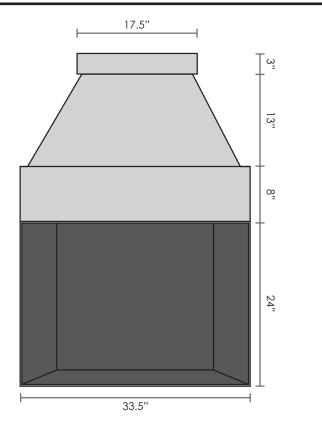

### **PRODUCT OVERVIEW**

This heavy-duty fireplace insert is made of 1/4" thick carbon steel with black powder coating. It features a rectangular flue support suitable for several different liner sizes, as well as a built-in extended smoke chamber for increased chimney "draw" to evacuate smoke quickly and efficiently. It also has an integral double lintel that allows for

blocks to "bridge" the fireplace opening without using additional steel or grinding. The dimensions are designed to work with Lampus Country Stone. Each insert comes with a carbon steel log rack.