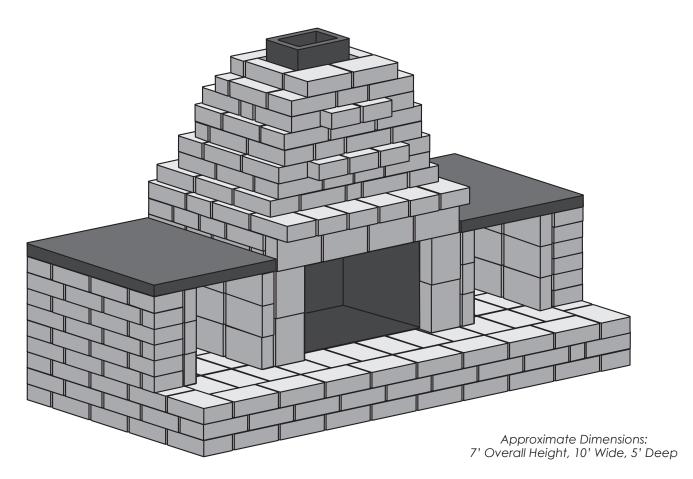

# **COUNTRY STONE** FIREPLACE INSTALLATION GUIDE

### MATERIALS & TOOLS NEEDED:

- 500 COUNTRY STONE UNITS
  FIRE PLACE INSERT
  1 FLUE PIPE (12" X 16" X 24")
  2 MODULAR OR UNIT CAPS (24" X 33")
  - MASONRY SAW TAPE MEASURE CAULKING GUN MASONRY ADHESIVE

## NOTES:

- It is recommended the fireplace be built on a level concrete footing
  - It is recommended the blocks are bonded with masonry adhesive
    - The darker grey blocks in this guide represent cut blocks
- (Specific dimensions for these cuts aren't given due to installation variations)
  - Be sure to use protective gear and follow all regulations regarding dust
- Be sure to consult regional zoning and construction regulations regarding fire devices