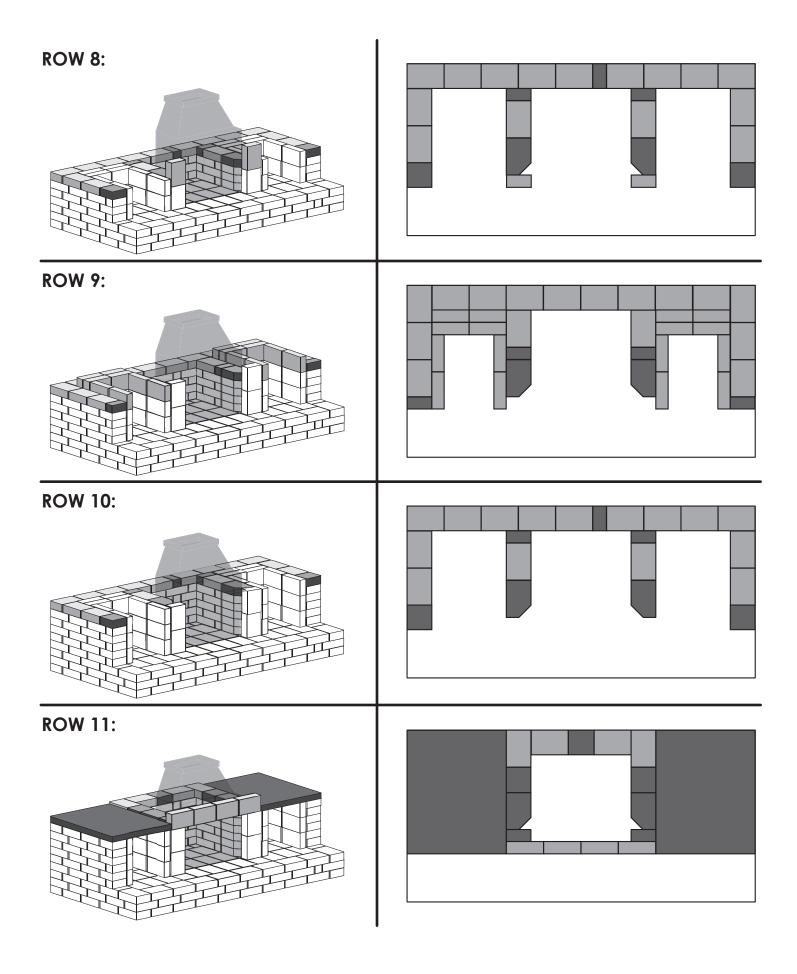

## NOTES:

- It is recommended the fireplace be built on a level concrete footing
  - It is recommended the blocks are bonded with masonry adhesive
    - The darker grey blocks in this guide represent cut blocks
- (Specific dimensions for these cuts aren't given due to installation variations)
  - Be sure to use protective gear and follow all regulations regarding dust
- Be sure to consult regional zoning and construction regulations regarding fire devices