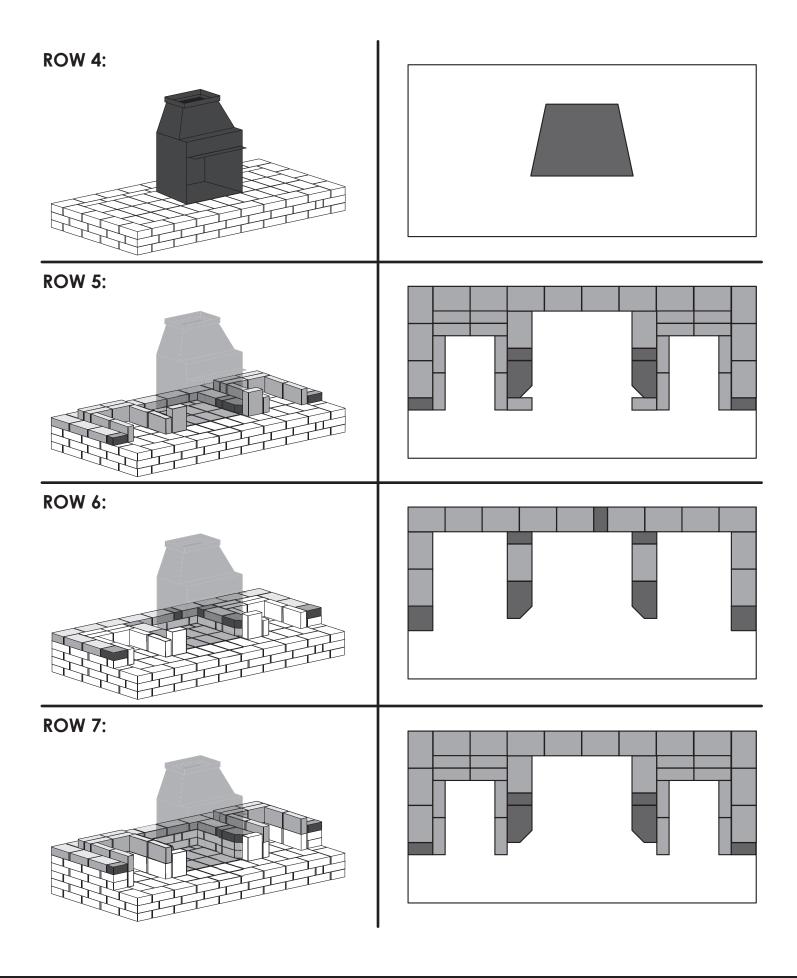

### MATERIALS & TOOLS NEEDED:

- 500 COUNTRY STONE UNITS
  FIRE PLACE INSERT
  1 FLUE PIPE (12" X 16" X 24")
  2 MODULAR OR UNIT CAPS (24" X 33")
  - MASONRY SAW TAPE MEASURE CAULKING GUN MASONRY ADHESIVE

## NOTES:

- It is recommended the fireplace be built on a level concrete footing
  - It is recommended the blocks are bonded with masonry adhesive
    - The darker grey blocks in this guide represent cut blocks
- (Specific dimensions for these cuts aren't given due to installation variations)
  - Be sure to use protective gear and follow all regulations regarding dust
- Be sure to consult regional zoning and construction regulations regarding fire devices