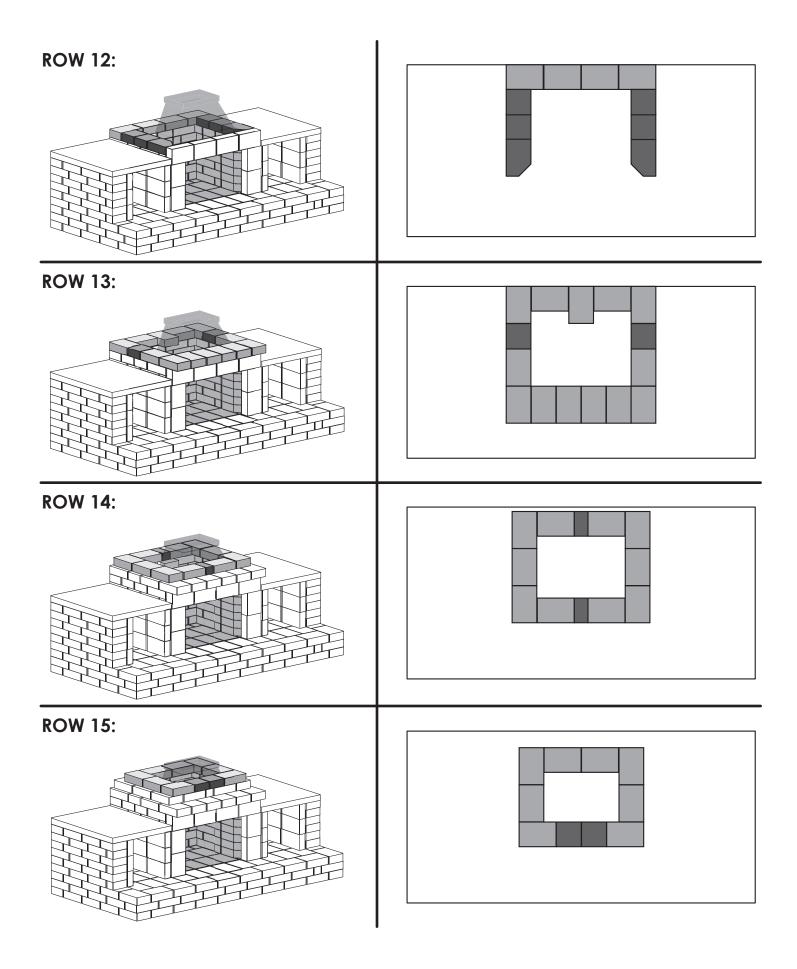

## NOTES:

- It is recommended the fireplace be built on a level concrete footing
  - It is recommended the blocks are bonded with masonry adhesive
    - The darker grey blocks in this guide represent cut blocks
- (Specific dimensions for these cuts aren't given due to installation variations)
  - Be sure to use protective gear and follow all regulations regarding dust
- Be sure to consult regional zoning and construction regulations regarding fire devices