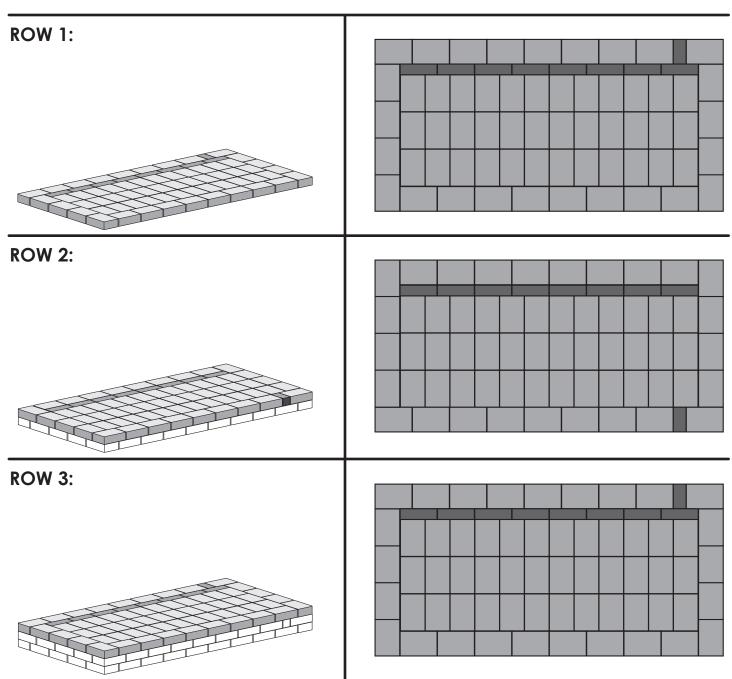

### MATERIALS & TOOLS NEEDED:

- 500 COUNTRY STONE UNITS
  FIRE PLACE INSERT
  1 FLUE PIPE (12" X 16" X 24")
  2 MODULAR OR UNIT CAPS (24" X 33")
  - MASONRY SAW TAPE MEASURE CAULKING GUN MASONRY ADHESIVE

## NOTES:

- It is recommended the fireplace be built on a level concrete footing
  - It is recommended the blocks are bonded with masonry adhesive
    - The darker grey blocks in this guide represent cut blocks
- (Specific dimensions for these cuts aren't given due to installation variations)
  - Be sure to use protective gear and follow all regulations regarding dust
- Be sure to consult regional zoning and construction regulations regarding fire devices