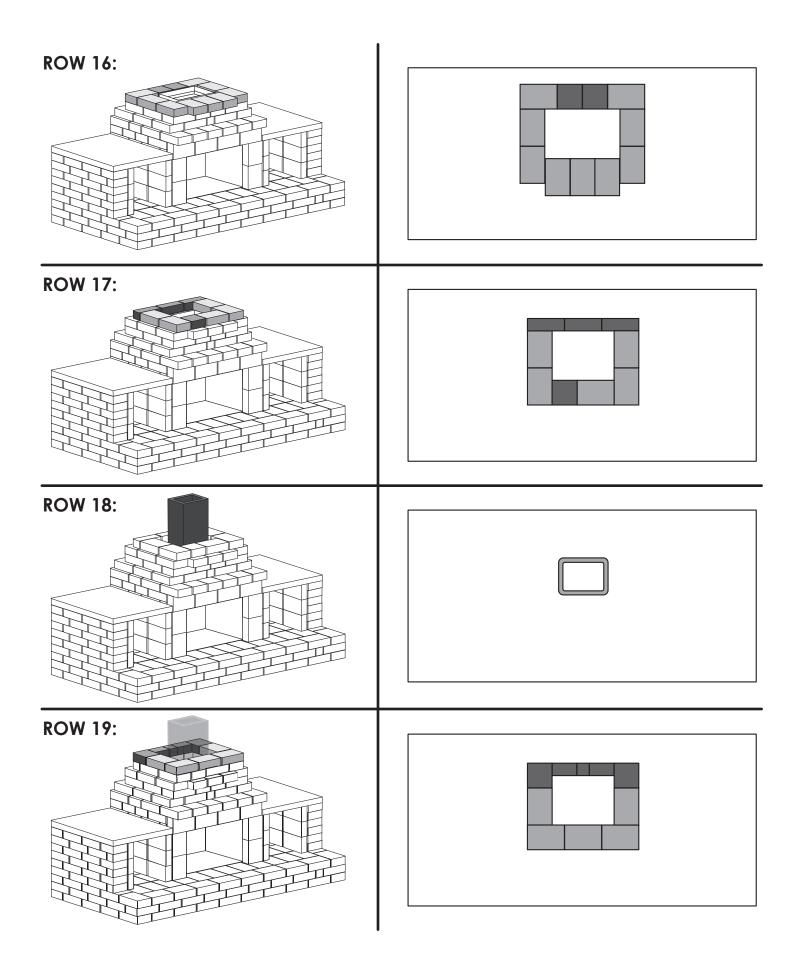

## NOTES:

- It is recommended the fireplace be built on a level concrete footing
  - It is recommended the blocks are bonded with masonry adhesive
    - The darker grey blocks in this guide represent cut blocks
- (Specific dimensions for these cuts aren't given due to installation variations)
  - Be sure to use protective gear and follow all regulations regarding dust
- Be sure to consult regional zoning and construction regulations regarding fire devices