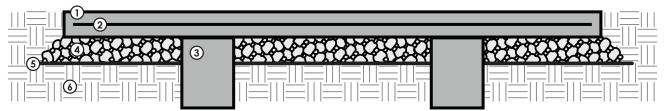

#### LEVEL CONCRETE FOOTING DETAIL:

- 1. Cast in place concrete slab 6'' thick
- 2. Wire Mesh
- Cast in place concrete pier 12'' diameter extended to 6'' below frost line (Optional per site conditions)
- 4. 3/4'' Compacted Clean Stone 4-6'' thick
- 5. Geotextile
- 6. Compacted soil subgrade