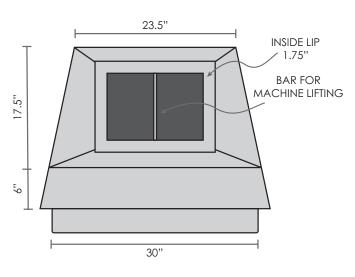

### **PRODUCT OVERVIEW**

This heavy-duty fireplace insert is made of 1/4" thick carbon steel with black powder coating. It features a rectangular flue support suitable for several different liner sizes, as well as a built-in extended smoke chamber for increased chimney "draw" to evacuate smoke quickly and efficiently. It also has an integral double lintel that allows for

blocks to "bridge" the fireplace opening without using additional steel or grinding. The dimensions are designed to work with Lampus Country Stone. Each insert comes with a carbon steel log rack.

#### **SIDE VIEW**

**TOP VIEW** 

**FRONT VIEW** 