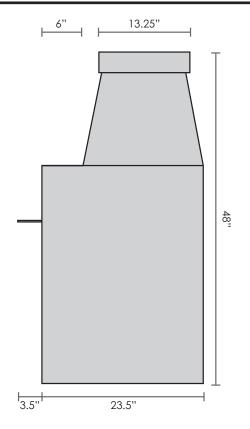

### **PRODUCT OVERVIEW**

This heavy-duty fireplace insert is made of 1/4" thick carbon steel with black powder coating. It features a rectangular flue support suitable for several different liner sizes, as well as a built-in extended smoke chamber for increased chimney "draw" to evacuate smoke quickly and efficiently. It also has an integral double lintel that allows for

blocks to "bridge" the fireplace opening without using additional steel or grinding. The dimensions are designed to work with Lampus Country Stone. Each insert comes with a carbon steel log rack.

#### **SIDE VIEW**

**TOP VIEW** 

**FRONT VIEW** 