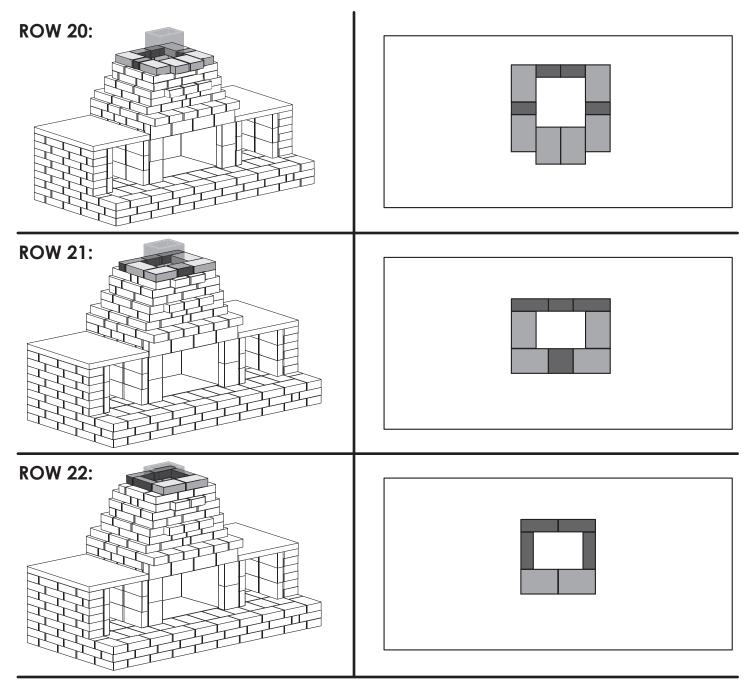

## NOTES:

- It is recommended the fireplace be built on a level concrete footing
  - It is recommended the blocks are bonded with masonry adhesive
    - The darker grey blocks in this guide represent cut blocks
- (Specific dimensions for these cuts aren't given due to installation variations)
  - Be sure to use protective gear and follow all regulations regarding dust
- Be sure to consult regional zoning and construction regulations regarding fire devices