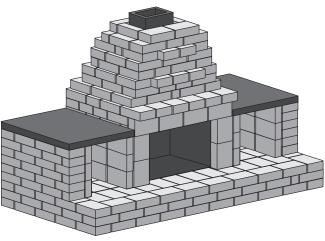

# **COUNTRY STONE** FIREPLACE INSTALLATION GUIDE

## NOTES:

- It is recommended the fireplace be built on a level concrete footing
  - It is recommended the blocks are bonded with masonry adhesive
    - The darker grey blocks in this guide represent cut blocks
- (Specific dimensions for these cuts aren't given due to installation variations)
  - Be sure to use protective gear and follow all regulations regarding dust
- Be sure to consult regional zoning and construction regulations regarding fire devices