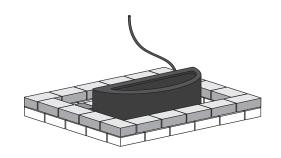

# COUNTRY STONE WATER FEATURE INSTALLATION GUIDE



# **MATERIALS NEEDED:**

- 186 Country Stone Units 22 Omni-Vintage™ 750 Units
  - 1 Water Fall Kit 1 Six Foot Piece of Angle Iron
- Tape Measure Caulking Gun Masonry Adhesive

# **ROW 1:**

• 22 Whole

Country Stone

- Water Tub
- Water Hose





## **ROW 2:**

• 22 Whole Country Stone

• 1 Cut

Country Stone





## **ROW 3:**

• 22 Whole Country Stone

• 1 Cut

Country Stone





# **ROW 4**:

• 22 Whole Country Stone

• 1 Cut

Country Stone





## **ROW 5:**

• 13 Whole Country Stone

• 1 Cut

Country Stone





## ROW 6:

12 WholeCountry Stone3 CutCountry Stone





## **ROW 7:**

• 13 Whole Country Stone

• 2 Cut

Country Stone

• 2 Split

Country Stone





#### **ROW 8:**

• 11 Whole Country Stone

• 2 Cut

Country Stone

• 2 Split

Country Stone





#### **ROW 9:**

• 11 Whole Country Stone

• 2 Cut

Country Stone

• 2 Split

Country Stone





## **ROW 10:**

12 WholeCountry Stone3 Cut

Country Stone





#### **ROW 11:**

10 WholeCountry Stone5 CutCountry Stone





#### **ROW 12:**

- 1 Cut PiceAngle Iron
- Water Fall Unit





#### **ROW 13:**

20 WholeOmni-Vintage 7503 CutOmni-Vinta