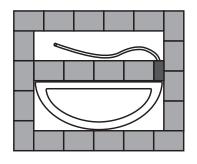

# COUNTRY STONE WATER FEATURE INSTALLATION GUIDE



# **MATERIALS NEEDED:**

- 186 Country Stone Units 22 Omni-Vintage™ 750 Units
  - 1 Water Fall Kit 1 Six Foot Piece of Angle Iron
- Tape Measure Caulking Gun Masonry Adhesive

# **ROW 1:**

• 22 Whole

Country Stone

- Water Tub
- Water Hose





## **ROW 2:**

• 22 Whole Country Stone

• 1 Cut

Country Stone





## **ROW 3:**

• 22 Whole Country Stone

• 1 Cut

Country Stone





# **ROW 4**:

• 22 Whole Country Stone

• 1 Cut

Country Stone





## **ROW 5:**

• 13 Whole Country Stone

• 1 Cut

Country Stone





## ROW 6:

12 WholeCountry Stone3 CutCountry Stone





## **ROW 7:**

• 13 Whole Country Stone

• 2 Cut

Country Stone

• 2 Split

Country Stone





#### **ROW 8:**

• 11 Whole Country Stone

• 2 Cut

Country Stone

• 2 Split

Country Stone





#### **ROW 9:**

• 11 Whole Country Stone

• 2 Cut

Country Stone

• 2 Split

Country Stone





## **ROW 10:**

12 WholeCountry Stone3 Cut

Country Stone





#### **ROW 11:**

10 WholeCountry Stone5 CutCountry Stone





#### **ROW 12:**

- 1 Cut PiceAngle Iron
- Water Fall Unit





#### **ROW 13:**

20 WholeOmni-Vintage 7503 CutOmni-Vintage 750





# **NOTES:**

- Water feature should be built on a leve