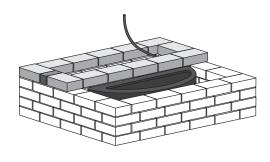

# COUNTRY STONE WATER FEATURE INSTALLATION GUIDE

# **NOTES:**

- Water feature should be built on a level concrete base
- It is recommended the blocks are bonded with masonry adhesive
- Blocks that appear darker and Caps that appear lighter represent cuts Specific measurements will vary per installation

• The six splits for the inset accent can be split from 3 blocks These blocks can be a similar color to the caps to add contrast to the accent

- Some Country Stone on the top course will need to be ground down to allow room for the angle iron to sit level with the top of the block
- The three Country Stone in the front on the top row will need to be cut to size to allow the water fall kit to fit level under the caps
  - This guide is designed to work around a Color Falls Water Fall Kit Consideration should be made for any power supply needed