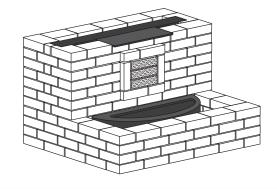

# COUNTRY STONE WATER FEATURE INSTALLATION GUIDE

# **MATERIALS NEEDED:**

- 186 Country Stone Units 22 Omni-Vintage™ 750 Units
  - 1 Water Fall Kit 1 Six Foot Piece of Angle Iron
- Tape Measure Caulking Gun Masonry Adhesive

# **NOTES:**

- Water feature should be built on a level concrete base
- It is recommended the blocks are bonded with masonry adhesive
- Blocks that appear darker and Caps that appear lighter represent cuts Specific measurements will vary per installation

• The six splits for the inset accent can be split from 3 blocks These blocks can be a similar color to the caps to add contrast to the accent

- Some Country Stone on the top course will need to be ground down to allow room for the angle iron to sit level with the top of the block
- The three Country Stone in the front on the top row will need to be cut to size to allow the water fall kit to fit level under the caps
  - This guide is designed to work around a Color Falls Water Fall Kit Consideration should be made for any power supply needed