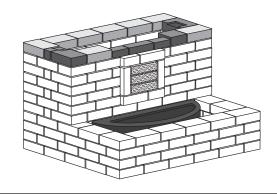

# COUNTRY STONE WATER FEATURE INSTALLATION GUIDE

# **MATERIALS NEEDED:**

- 186 Country Stone Units 22 Omni-Vintage™ 750 Units
  - 1 Water Fall Kit 1 Six Foot Piece of Angle Iron
- Tape Measure Caulking Gun Masonry Adhesive

# **NOTES:**

- Water feature should be built on a level concrete base
- It is recommended the blocks are bonded with masonry adhesive
- Blocks that appear darker and Caps that appear lighter represent cuts Specific measurements will vary per installation

• The six splits for the inset accent can be split from 3 blocks These blocks can be a similar color to the caps to add contrast to the accent

- Some Country Stone on the top course will need to be ground down to allow room for the angle iron to sit level with the top of the block
- The three Country Stone in the front on the top row will need to be cut to size to allow the water fall kit to fit level under the caps
  - This guide is designed to work around a Color Falls Water Fall Kit Consideration should be made for any power supply needed