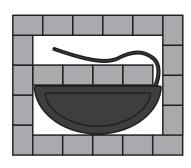

# COUNTRY STONE WATER FEATURE INSTALLATION GUIDE



# **MATERIALS NEEDED:**

- 186 Country Stone Units 22 Omni-Vintage™ 750 Units
  - 1 Water Fall Kit 1 Six Foot Piece of Angle Iron
- Tape Measure Caulking Gun Masonry Adhesive

# **ROW 1:**

• 22 Whole

Country Stone

- Water Tub
- Water Hose





## **ROW 2:**

• 22 Whole Country Stone

• 1 Cut

Country Stone





## **ROW 3:**

• 22 Whole Country Stone

• 1 Cut

Country Stone





# **ROW 4**:

• 22 Whole Country Stone

• 1 Cut

Country Stone





## **ROW 5:**

• 13 Whole Country Stone

• 1 Cut

Country Stone





## ROW 6:

12 WholeCountry Stone3 CutCountry Stone





## **ROW 7:**

• 13 Whole Country Stone

• 2 Cut

Country Stone

• 2 Split

Country Stone





#### **ROW 8:**

• 11 Whole Country Stone

• 2 Cut

Country Stone

• 2 Split

Country Stone





#### **ROW 9:**

• 11 Whole Country Stone

• 2 Cut

Country Stone

• 2 Split

Country Stone





## **ROW 10:**

12 WholeCountry Stone3 Cut

Country Stone





#### **ROW 11:**

10 WholeCountry Stone5 CutCountry Stone





#### **ROW 12:**

- 1 Cut PiceAngle Iron
- Water F