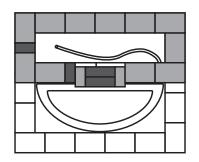

# **ROW 1:**

• 22 Whole

Country Stone

- Water Tub
- Water Hose

# **NOTES:**

- Water feature should be built on a level concrete base
- It is recommended the blocks are bonded with masonry adhesive
- Blocks that appear darker and Caps that appear lighter represent cuts Specific measurements will vary per installation

• The six splits for the inset accent can be split from 3 blocks These blocks can be a similar color to the caps to add contrast to the accent

- Some Country Stone on the top course will need to be ground down to allow room for the angle iron to sit level with the top of the block
- The three Country Stone in the front on the top row will need to be cut to size to allow the water fall kit to fit level under the caps
  - This guide is designed to work around a Color Falls Water Fall Kit Consideration should be made for any power supply needed