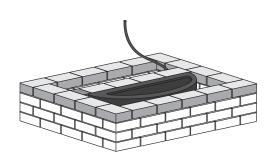

# COUNTRY STONE WATER FEATURE INSTALLATION GUIDE

# **ROW 1:**

• 22 Whole

Country Stone

- Water Tub
- Water Hose

# **NOTES:**

- Water feature should be built on a level concrete base
- It is recommended the blocks are bonded with masonry adhesive
- Blocks that appear darker and Caps that appear lighter represent cuts Specific measurements will vary per installation