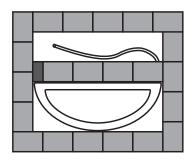

# COUNTRY STONE WATER FEATURE INSTALLATION GUIDE



# **MATERIALS NEEDED:**

- 186 Country Stone Units 22 Omni-Vintage™ 750 Units
  - 1 Water Fall Kit 1 Six Foot Piece of Angle Iron
- Tape Measure Caulking Gun Masonry Adhesive

# **ROW 1:**

• 22 Whole

Country Stone

- Water Tub
- Water Hose





## **ROW 2:**

• 22 Whole Country Stone

• 1 Cut

Country Stone





## **ROW 3:**

• 22 Whole Country Stone

• 1 Cut

Country Stone





# **ROW 4**:

• 22 Whole Country Stone

• 1 Cut

Country Stone





## **ROW 5:**

• 13 Whole Country Stone

• 1 Cut

Country Stone





## ROW 6:

12 WholeCountry Stone3 CutCountry Stone





## **ROW 7:**

• 13 Whole Country Stone

• 2 Cut

Country Stone

• 2 Split

Country Stone





#### **ROW 8:**

• 11 Whole Country Stone

• 2 Cut

Country Stone

• 2 Split

Country Stone





#### **ROW 9:**

• 11 Whole Country Stone

• 2 Cut

Country Stone

• 2 Split

Country Stone





## **ROW 10:**

12 WholeCountry Stone3 Cut

Country Stone





#### **ROW 11:**

10 WholeCountry Stone5 CutCountry Stone





#### **ROW 12:**

- 1 Cut PiceAngle Iron
- Water Fall Unit





#### **ROW 13:**

20 WholeOmni-Vintage 7503 CutOmni-Vintage 750





# **NOTES:**

- Water feature should be built on a level concrete base
- It is recommended the blocks are bonded with mason