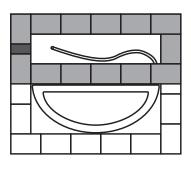

#### **ROW 12:**

- 1 Cut PiceAngle Iron
- Water Fall Unit

#### **ROW 13:**

20 WholeOmni-Vintage 7503 CutOmni-Vintage 750

• The six splits for the inset accent can be split from 3 blocks These blocks can be a similar color to the caps to add contrast to the accent

- Some Country Stone on the top course will need to be ground down to allow room for the angle iron to sit level with the top of the block
- The three Country Stone in the front on the top row will need to be cut to size to allow the water fall kit to fit level under the caps
  - This guide is designed to work around a Color Falls Water Fall Kit Consideration should be made for any power supply needed