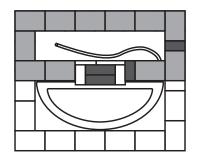

#### **ROW 13:**

20 WholeOmni-Vintage 7503 CutOmni-Vintage 750

# **NOTES:**

- Water feature should be built on a level concrete base
- It is recommended the blocks are bonded with masonry adhesive
- Blocks that appear darker and Caps that appear lighter represent cuts Specific measurements will vary per installation

• The six splits for the inset accent can be split from 3 blocks These blocks can be a similar color to the caps to add contrast to the accent

- Some Country Stone on the top course will need to be ground down to allow room for the angle iron to sit level with the top of the block
- The three Country Stone in the front on the top row will need to be cut to size to allow the water fall kit to fit level under the caps
  - This guide is designed to work around a Color Falls Water Fall Kit Consideration should be made for any power supply needed