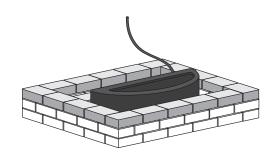

# COUNTRY STONE WATER FEATURE INSTALLATION GUIDE



# **MATERIALS NEEDED:**

- 186 Country Stone Units 22 Omni-Vintage™ 750 Units
  - 1 Water Fall Kit 1 Six Foot Piece of Angle Iron
- Tape Measure Caulking Gun Masonry Adhesive

# **ROW 1:**

• 22 Whole

Country Stone

- Water Tub
- Water Hose





## **ROW 2:**

• 22 Whole Country Stone

• 1 Cut

Country Stone





## **ROW 3:**

• 22 Whole Country Stone

• 1 Cut

Country Stone





# **ROW 4**:

• 22 Whole Country Stone

• 1 Cut

Country Stone





## **ROW 5:**

• 13 Whole Country Stone

• 1 Cut

Country Stone





## ROW 6:

12 WholeCountry Stone3 CutCountry Stone





## **ROW 7:**

• 13 Whole Country Stone

• 2 Cut

Country Stone

• 2 Split

Country Stone





#### **ROW 8:**

• 11 Whole Country Stone

• 2 Cut

Country Stone

• 2 Split

Country Stone





#### **ROW 9:**

• 11 Whole Country Stone

• 2 Cut

Country Stone

• 2 Split

Country Stone





## **ROW 10:**

12 WholeCountry Stone3 Cut

Country Stone





#### **ROW 11:**

10 WholeCountry Stone5 CutCountry Stone





#### **ROW 12:**

- 1 Cut PiceAngle Iron
- Water Fall Unit





#### **ROW 13:**

20 WholeOmni-Vintage 7503 CutOmni-Vintage 750





# **NOTES:**

- Water feature should be built on a level