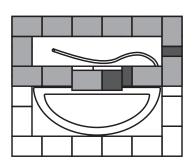

# **ROW 1:**

• 22 Whole

Country Stone

- Water Tub
- Water Hose

#### **ROW 12:**

- 1 Cut PiceAngle Iron
- Water Fall Unit

• The six splits for the inset accent can be split from 3 blocks These blocks can be a similar color to the caps to add contrast to the accent

- Some Country Stone on the top course will need to be ground down to allow room for the angle iron to sit level with the top of the block
- The three Country Stone in the front on the top row will need to be cut to size to allow the water fall kit to fit level under the caps
  - This guide is designed to work around a Color Falls Water Fall Kit Consideration should be made for any power supply needed