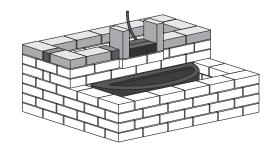

#### **ROW 12:**

- 1 Cut PiceAngle Iron
- Water Fall Unit

#### **ROW 13:**

20 WholeOmni-Vintage 7503 CutOmni-Vintage 750

# **NOTES:**

- Water feature should be built on a level concrete base
- It is recommended the blocks are bonded with masonry adhesive
- Blocks that appear darker and Caps that appear lighter represent cuts Specific measurements will vary per installation

• The six splits for the inset accent can be split from 3 blocks These blocks can be a similar color to the caps to add contrast to the accent

- Some Country Stone on the top course will need to be ground down to allow room for the angle iron to sit level with the top of the block
- The three Country Stone in the front on the top row will need to be cut to size to allow the water fall kit to fit level under the caps
  - This guide is designed to work around a Color Falls Water Fall Kit Consideration should be made for any power supply needed