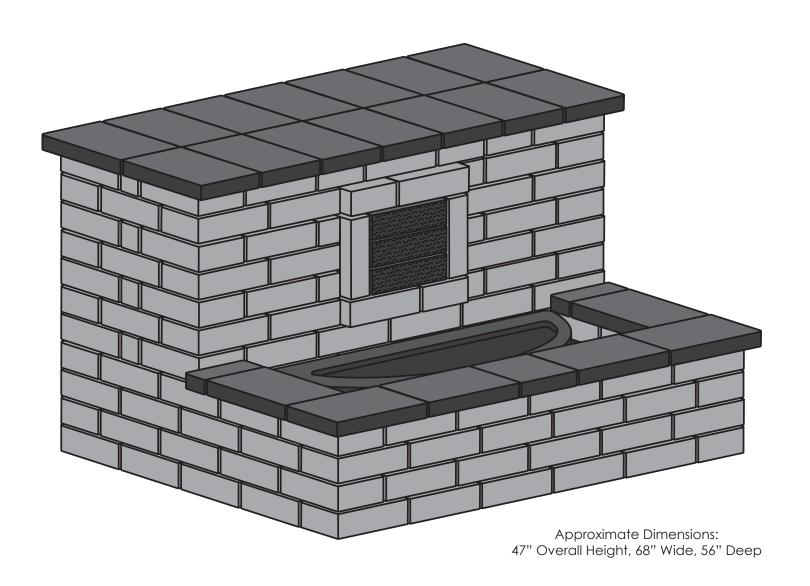

# COUNTRY STONE WATER FEATURE INSTALLATION GUIDE



# **MATERIALS NEEDED:**

- 186 Country Stone Units 22 Omni-Vintage™ 750 Units
  - 1 Water Fall Kit 1 Six Foot Piece of Angle Iron
- Tape Measure Caulking Gun Masonry Adhesive

# **ROW 1:**

• 22 Whole

Country Stone

- Water Tub
- Water Hose





## **ROW 2:**

• 22 Whole Country Stone

• 1 Cut

Country Stone





## **ROW 3:**

• 22 Whole Country Stone

• 1 Cut

Country Stone





# **ROW 4**:

• 22 Whole Country Stone

• 1 Cut

Country Stone





## **ROW 5:**

• 13 Whole Country Stone

• 1 Cut

Country Stone





## ROW 6:

12 WholeCountry Stone3 CutCountry Stone





## **ROW 7:**

• 13 Whole Country Stone

• 2 Cut

Country Stone

• 2 Split

Country Stone





#### **ROW 8:**

• 11 Whole Country Stone

• 2 Cut

Country Stone

• 2 Split

Country Stone





#### **ROW 9:**

• 11 Whole