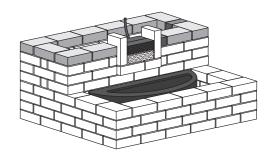

# COUNTRY STONE WATER FEATURE INSTALLATION GUIDE

# **MATERIALS NEEDED:**

- 186 Country Stone Units 22 Omni-Vintage™ 750 Units
  - 1 Water Fall Kit 1 Six Foot Piece of Angle Iron
- Tape Measure Caulking Gun Masonry Adhesive

# **NOTES:**

- Water feature should be built on a level concrete base
- It is recommended the blocks are bonded with masonry adhesive
- Blocks that appear darker and Caps that appear lighter represent cuts Specific measurements will vary per installation

• The six splits for the inset accent can be split from 3 blocks These blocks can be a similar color to the caps to add contrast to the accent

- Some Country Stone on the top course will need to be ground down to allow room for the angle iron to sit level with the top of the block
- The three Country Stone in the front on the top row will need to be cut to size to allow the water fall kit to fit level under the caps
  - This guide is designed to work around a Color Falls Water Fall Kit Consideration should be made for any power supply needed