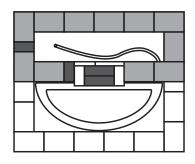

# **ROW 1:**

• 22 Whole

Country Stone

- Water Tub
- Water Hose

#### **ROW 12:**

- 1 Cut PiceAngle Iron
- Water Fall Unit

• The six splits for the inset accent can be split from 3 blocks These blocks can be a similar color to the caps to add contrast to the accent

- Some Country Stone on the top course will need to be ground down to allow room for the angle iron to sit level with the top of the block
- The three Country Stone in the front on the top row will need to be cut to size to allow the water fall kit to fit level under the caps
  - This guide is designed to work around a Color Falls Water Fall Kit Consideration should be made for any power supply needed