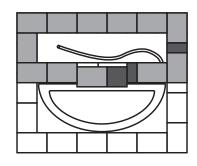

#### **ROW 12:**

- 1 Cut PiceAngle Iron
- Water Fall Unit

#### **ROW 13:**

20 WholeOmni-Vintage 7503 CutOmni-Vintage 750

• The six splits for the inset accent can be split from 3 blocks These blocks can be a similar color to the caps to add contrast to the accent

- Some Country Stone on the top course will need to be ground down to allow room for the angle iron to sit level with the top of the block
- The three Country Stone in the front on the top row will need to be cut to size to allow the water fall kit to fit level under the caps
  - This guide is designed to work around a Color Falls Water Fall Kit Consideration should be made for any power supply needed