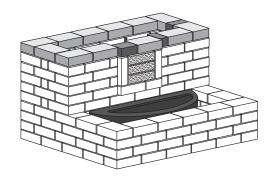

# COUNTRY STONE WATER FEATURE INSTALLATION GUIDE

# **MATERIALS NEEDED:**

- 186 Country Stone Units 22 Omni-Vintage™ 750 Units
  - 1 Water Fall Kit 1 Six Foot Piece of Angle Iron
- Tape Measure Caulking Gun Masonry Adhesive

# **NOTES:**

- Water feature should be built on a level concrete base
- It is recommended the blocks are bonded with masonry adhesive
- Blocks that appear darker and Caps that appear lighter represent cuts Specific measurements will vary per installation

• The six splits for the inset accent can be split from 3 blocks These blocks can be a similar color to the caps to add contrast to the accent

- Some Country Stone on the top course will need to be ground down to allow room for the angle iron to sit level with the top of the block
- The three Country Stone in the front on the top row will need to be cut to size to allow the water fall kit to fit level under the caps
  - This guide is designed to work around a Color Falls Water Fall Kit Consideration should be made for any power supply needed