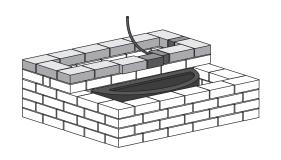

# COUNTRY STONE WATER FEATURE INSTALLATION GUIDE

# **ROW 1:**

• 22 Whole

Country Stone

- Water Tub
- Water Hose

#### **ROW 12:**

- 1 Cut PiceAngle Iron
- Water Fall Unit

# **NOTES:**

- Water feature should be built on a level concrete base
- It is recommended the blocks are bonded with masonry adhesive
- Blocks that appear darker and Caps that appear lighter represent cuts Specific measurements will vary per installation