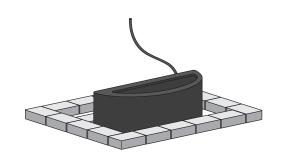

# **ROW 1:**

• 22 Whole

Country Stone

- Water Tub
- Water Hose

## **ROW 2:**

• 22 Whole Country Stone

• 1 Cut

Country Stone