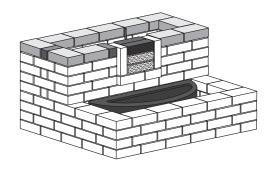

# COUNTRY STONE WATER FEATURE INSTALLATION GUIDE

# **MATERIALS NEEDED:**

- 186 Country Stone Units 22 Omni-Vintage™ 750 Units
  - 1 Water Fall Kit 1 Six Foot Piece of Angle Iron
- Tape Measure Caulking Gun Masonry Adhesive

# **NOTES:**

- Water feature should be built on a level concrete base
- It is recommended the blocks are bonded with masonry adhesive
- Blocks that appear darker and Caps that appear lighter represent cuts Specific measurements will vary per installation

• The six splits for the inset accent can be split from 3 blocks These blocks can be a similar color to the caps to add contrast to the accent

- Some Country Stone on the top course will need to be ground down to allow room for the angle iron to sit level with the top of the block
- The three Country Stone in the front on the top row will need to be cut to size to allow the water fall kit to fit level under the caps
  - This guide is designed to work around a Color Falls Water Fall Kit Consideration should be made for any power supply needed