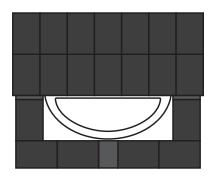

#### **ROW 12:**

- 1 Cut PiceAngle Iron
- Water Fall Unit

• The six splits for the inset accent can be split from 3 blocks These blocks can be a similar color to the caps to add contrast to the accent

- Some Country Stone on the top course will need to be ground down to allow room for the angle iron to sit level with the top of the block
- The three Country Stone in the front on the top row will need to be cut to size to allow the water fall kit to fit level under the caps
  - This guide is designed to work around a Color Falls Water Fall Kit Consideration should be made for any power supply needed