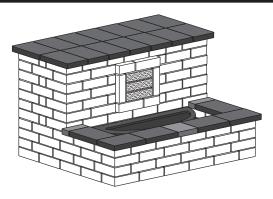

# COUNTRY STONE WATER FEATURE INSTALLATION GUIDE

# **MATERIALS NEEDED:**

- 186 Country Stone Units 22 Omni-Vintage™ 750 Units
  - 1 Water Fall Kit 1 Six Foot Piece of Angle Iron
- Tape Measure Caulking Gun Masonry Adhesive

# **NOTES:**

- Water feature should be built on a level concrete base
- It is recommended the blocks are bonded with masonry adhesive
- Blocks that appear darker and Caps that appear lighter represent cuts Specific measurements will vary per installation

• The six splits for the inset accent can be split from 3 blocks These blocks can be a similar color to the caps to add contrast to the accent

- Some Country Stone on the top course will need to be ground down to allow room for the angle iron to sit level with the top of the block
- The three Country Stone in the front on the top row will need to be cut to size to allow the water fall kit to fit level under the caps
  - This guide is designed to work around a Color Falls Water Fall Kit Consideration should be made for any power supply needed