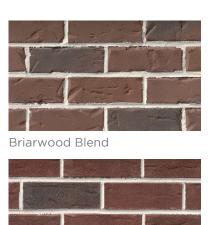

Marsh Pointe

Sandy Creek















Shasta Bav

Spanish Moss Blend

Stone Mountain

#### **Exceptional Beauty. Effortless Performance.**

The exquisite allure of Meridian® Brick on your home or office will be a bold expression of your unique personality. Ranging from traditional reds to pastels and earth tones, from straight edges to tumbled and textured styles, our clay brick products enable you to create unique designs that will transform your next project into a signature statement of beauty for generations to come.

A solid foundation built by Meridian® Brick.









Cottonwood



Moultrie



Old Williamsburg



Savannah Moss



The exquisite allure of Meridian® Brick on your home or office will be a bold expression of your unique personality. Ranging from traditional re