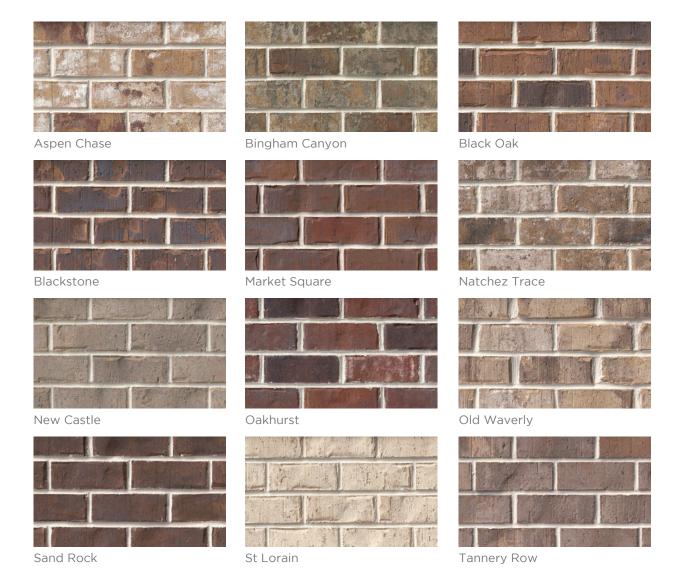

A solid foundation built by Meridian® Brick.

Colony Bay

Grand Haven

Grand River

Meadow Brook

Mulberry

Old Woodward

Petosky

Port Huron

Remington

Roman Red

Royal Oak

Shiawassee

Swan Creek

Tawas