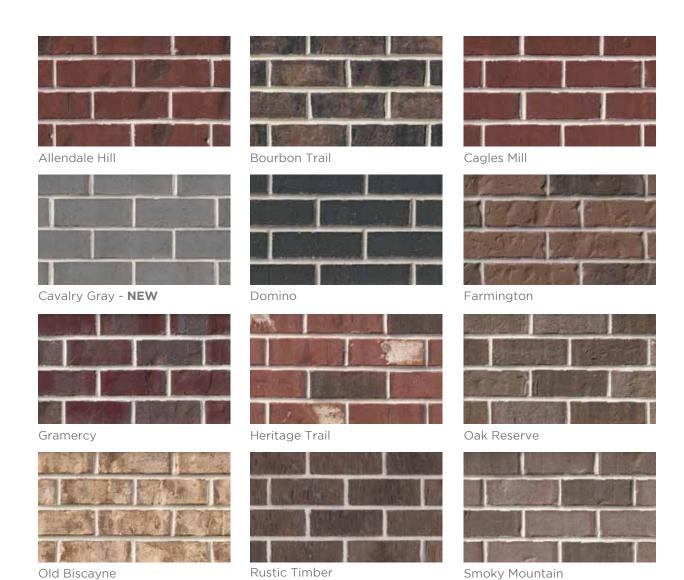

Marsh Pointe

Sandy Creek

Shasta Bav

Spanish Moss Blend

Stone Mountain

A solid foundation built by Meridian® Brick.

Cottonwood

Moultrie

Old Williamsburg

Savannah Moss

The exquisite allure of Meridian® Brick on your home or office will be a bold expression of your unique personality. Ranging from traditional reds to pastels and earth tones, from straight edges to tumbled and textured styles, our clay brick products enable you to create unique designs that will transform your next project into a signature statement of beauty for generations to come.