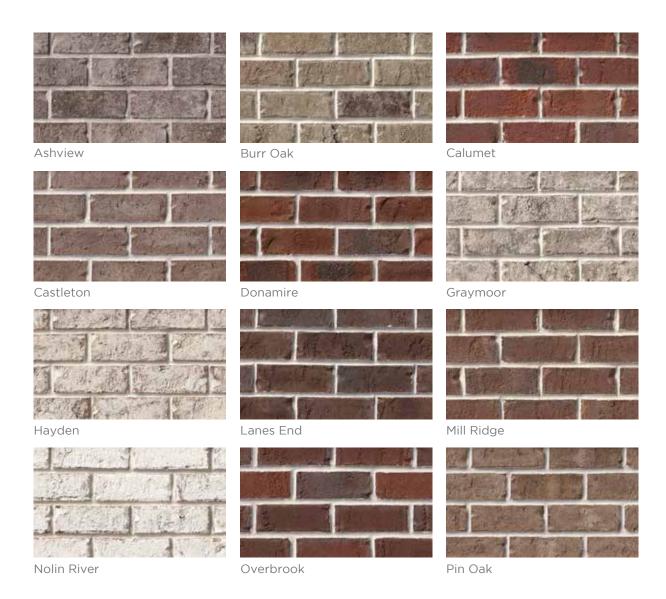

# Gleason, TN collection

## Gleason, TN collection

A solid foundation built by Meridian® Brick.

Colony Bay

Grand Haven

Grand River

Meadow Brook

Mulberry

Old Woodward

Petosky

Port Huron

Remington

Roman Red

Royal Oak

Shiawassee

Swan Creek

Tawas