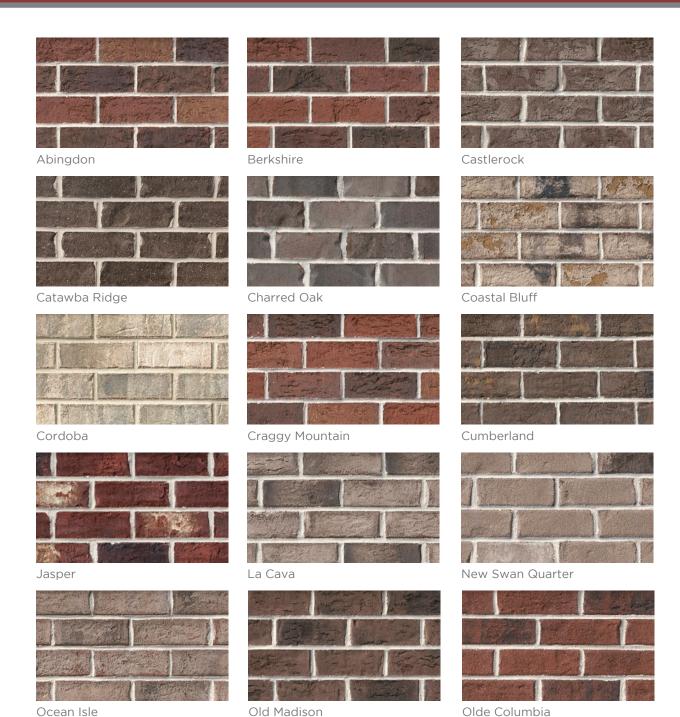

# Salisbury, NC collection

## Salisbury, NC collection

Savannah Gray

Tobacco Road

Seven Oaks

Walnut Grove

The exquisite allure of Meridian® Brick on your home or office will be a bold expression of your unique personality. Ranging from traditional reds to pastels and earth tones, from straight edges to tumbled and textured styles, our clay brick products enable you to create unique designs that will transform your next project into a signature statement of beauty for generations to come.

In addition to its beauty, brick is energy efficient, requires minimal maintenance and provides maximum durability, so there is no need to sacrifice sophisticated design for sustainability.

A solid foundation built by Meridian® Brick.